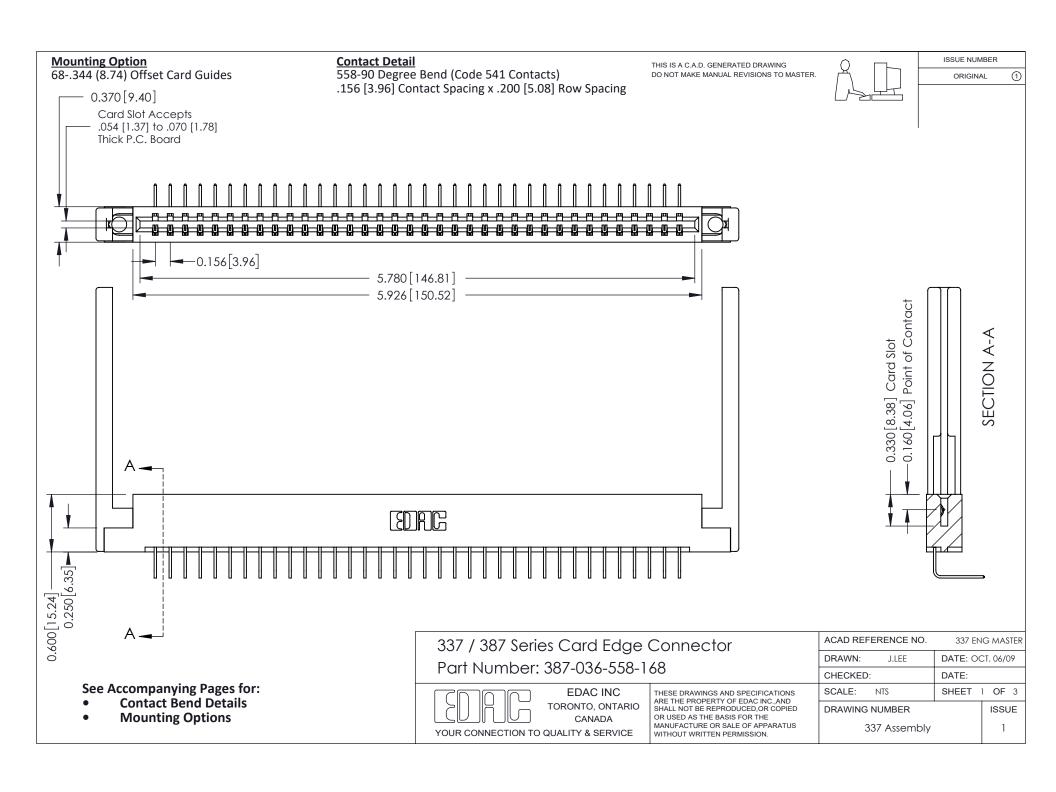

ISSUE NUMBER

ORIGINAL

1

| 337 / 387 Series Card Edge Connector<br>Contact Bend Detail           |                                                                                                                                                                                                  | ACAD REFERENCE NO. 337 E |                  | G MASTER      |
|-----------------------------------------------------------------------|--------------------------------------------------------------------------------------------------------------------------------------------------------------------------------------------------|--------------------------|------------------|---------------|
|                                                                       |                                                                                                                                                                                                  | DRAWN: J.LEE             | DATE: OCT. 06/09 |               |
|                                                                       |                                                                                                                                                                                                  | CHECKED: DATE:           |                  |               |
| EDAC INC TORONTO, ONTARIO CANADA YOUR CONNECTION TO QUALITY & SERVICE | THESE DRAWINGS AND SPECIFICATIONS ARE THE PROPERTY OF EDAC INC.,AND SHALL NOT BE REPRODUCED, OR COPIED OR USED AS THE BASIS FOR THE MANUFACTURE OR SALE OF APPARATUS WITHOUT WRITTEN PERMISSION. | SCALE: NTS               | SHEET            | 2 <b>OF</b> 3 |
|                                                                       |                                                                                                                                                                                                  | DRAWING NUMBER           |                  | ISSUE         |
|                                                                       |                                                                                                                                                                                                  | 337 Assembly             |                  | 1             |