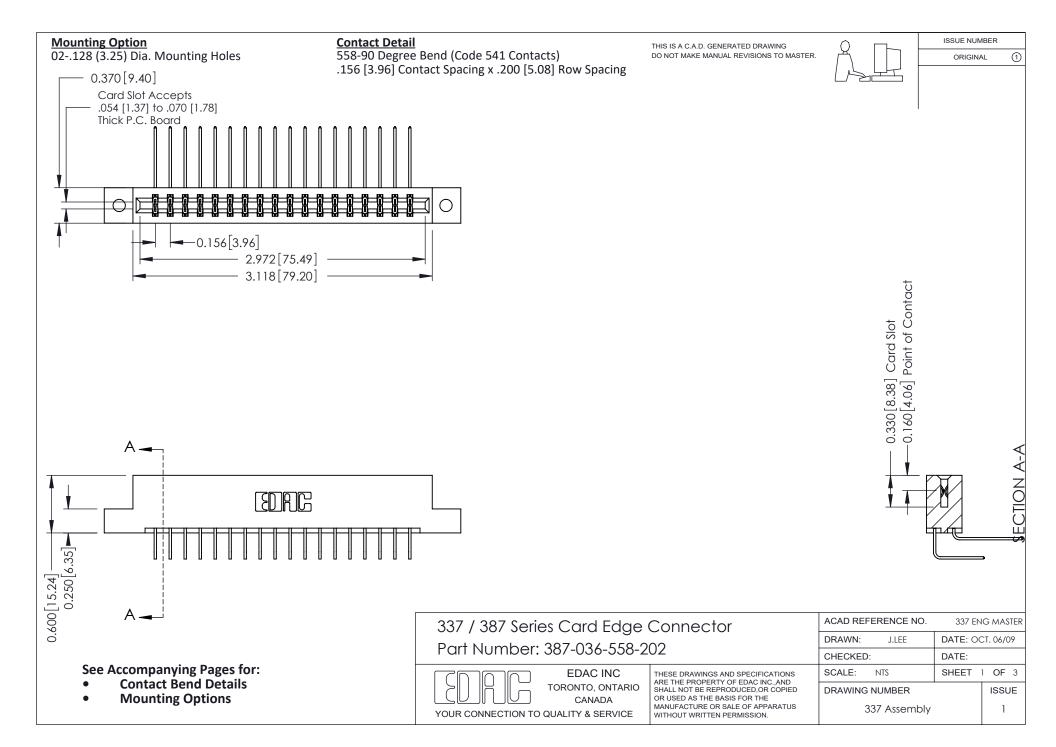

ISSUE NUMBER

ORIGINAL

1

| 337 / 387 Series Card Edge Connector<br>Contact Bend Detail           |                                                                                                                                                                                                  | ACAD REFERENCE NO. 337 E |                  | G MASTER      |
|-----------------------------------------------------------------------|--------------------------------------------------------------------------------------------------------------------------------------------------------------------------------------------------|--------------------------|------------------|---------------|
|                                                                       |                                                                                                                                                                                                  | DRAWN: J.LEE             | DATE: OCT. 06/09 |               |
|                                                                       |                                                                                                                                                                                                  | CHECKED:                 | CKED: DATE:      |               |
| EDAC INC TORONTO, ONTARIO CANADA YOUR CONNECTION TO QUALITY & SERVICE | THESE DRAWINGS AND SPECIFICATIONS ARE THE PROPERTY OF EDAC INC.,AND SHALL NOT BE REPRODUCED, OR COPIED OR USED AS THE BASIS FOR THE MANUFACTURE OR SALE OF APPARATUS WITHOUT WRITTEN PERMISSION. | SCALE: NTS               | SHEET            | 2 <b>OF</b> 3 |
|                                                                       |                                                                                                                                                                                                  | DRAWING NUMBER           |                  | ISSUE         |
|                                                                       |                                                                                                                                                                                                  | 337 Assembly             |                  | 1             |