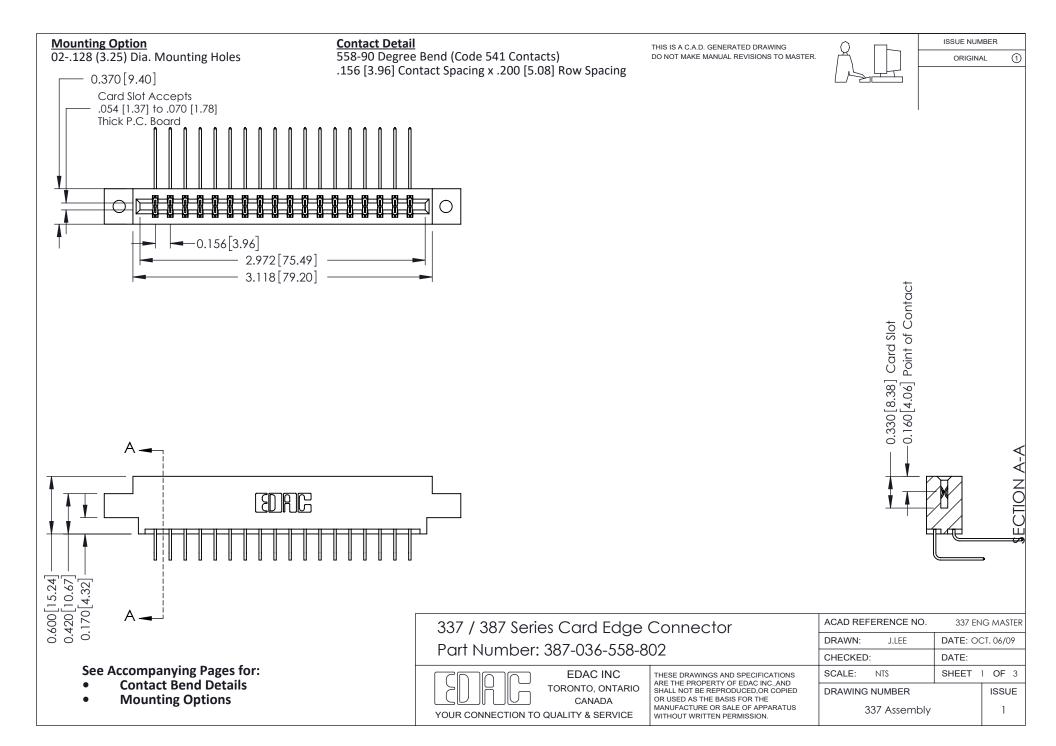

ISSUE NUMBER

ORIGINAL

1

| 337 / 387 Series Card Edge Connector<br>Contact Bend Detail           |                                                                                                                                                                                                  | ACAD REFERENCE NO. 337 E |                  | G MASTER      |
|-----------------------------------------------------------------------|--------------------------------------------------------------------------------------------------------------------------------------------------------------------------------------------------|--------------------------|------------------|---------------|
|                                                                       |                                                                                                                                                                                                  | DRAWN: J.LEE             | DATE: OCT. 06/09 |               |
|                                                                       |                                                                                                                                                                                                  | CHECKED: DATE:           |                  |               |
| EDAC INC TORONTO, ONTARIO CANADA YOUR CONNECTION TO QUALITY & SERVICE | THESE DRAWINGS AND SPECIFICATIONS ARE THE PROPERTY OF EDAC INC.,AND SHALL NOT BE REPRODUCED, OR COPIED OR USED AS THE BASIS FOR THE MANUFACTURE OR SALE OF APPARATUS WITHOUT WRITTEN PERMISSION. | SCALE: NTS               | SHEET            | 2 <b>OF</b> 3 |
|                                                                       |                                                                                                                                                                                                  | DRAWING NUMBER           |                  | ISSUE         |
|                                                                       |                                                                                                                                                                                                  | 337 Assembly             |                  | 1             |