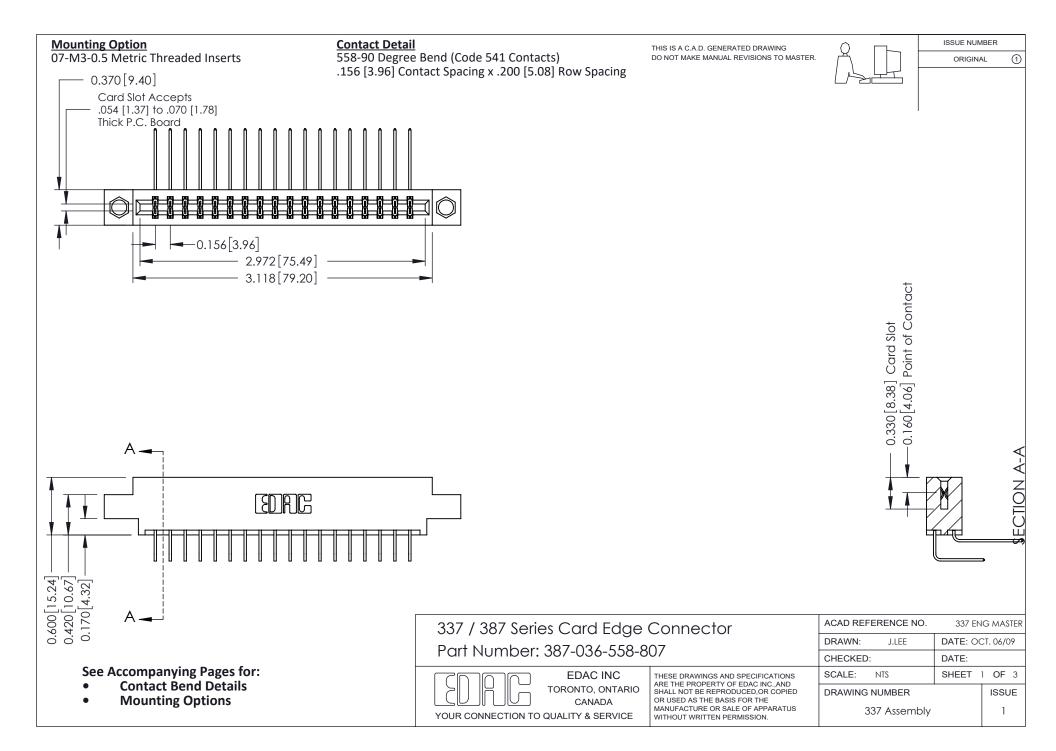

ISSUE NUMBER

ORIGINAL

1

| 337 / 387 Series Card Edge Connector<br>Contact Bend Detail           |                                                                                                                                                                                                  | ACAD REFERENCE NO. 337 E |                  | G MASTER      |
|-----------------------------------------------------------------------|--------------------------------------------------------------------------------------------------------------------------------------------------------------------------------------------------|--------------------------|------------------|---------------|
|                                                                       |                                                                                                                                                                                                  | DRAWN: J.LEE             | DATE: OCT. 06/09 |               |
|                                                                       |                                                                                                                                                                                                  | CHECKED:                 | CKED: DATE:      |               |
| EDAC INC TORONTO, ONTARIO CANADA YOUR CONNECTION TO QUALITY & SERVICE | THESE DRAWINGS AND SPECIFICATIONS ARE THE PROPERTY OF EDAC INC.,AND SHALL NOT BE REPRODUCED, OR COPIED OR USED AS THE BASIS FOR THE MANUFACTURE OR SALE OF APPARATUS WITHOUT WRITTEN PERMISSION. | SCALE: NTS               | SHEET            | 2 <b>OF</b> 3 |
|                                                                       |                                                                                                                                                                                                  | DRAWING NUMBER           |                  | ISSUE         |
|                                                                       |                                                                                                                                                                                                  | 337 Assembly             |                  | 1             |