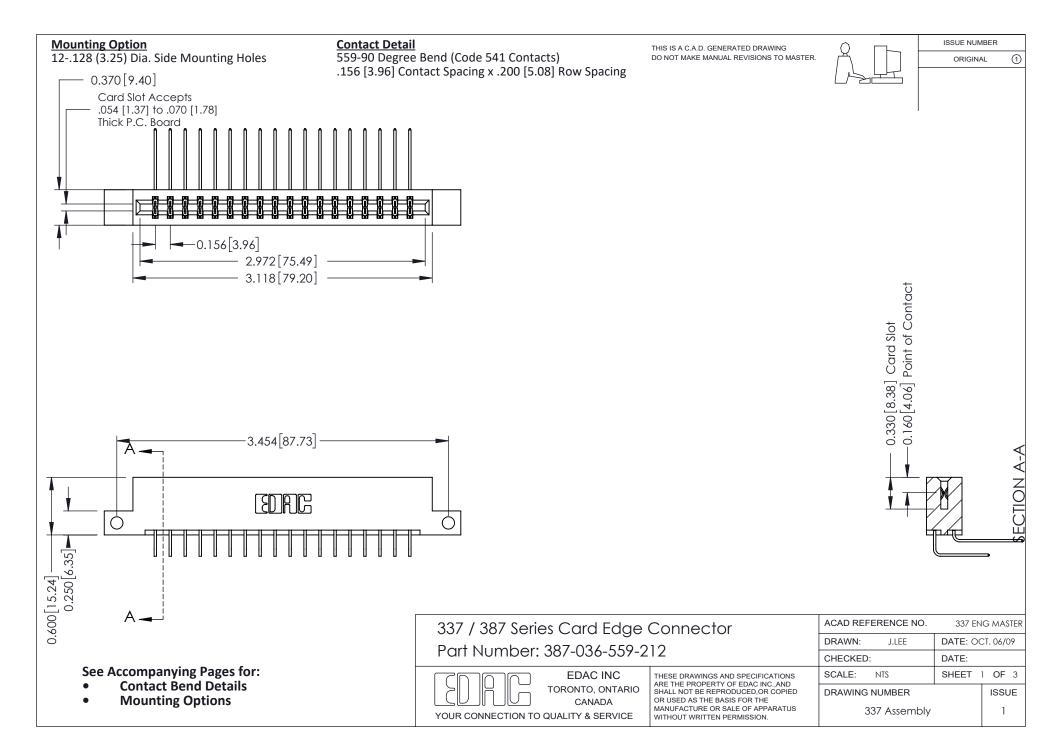

ISSUE NUMBER

ORIGINAL

1

| 337 / 387 Series Card Edge Connector<br>Contact Bend Detail           |                                                                                                                                                                                                  | ACAD REFERENCE NO. 337 E |                  | G MASTER      |
|-----------------------------------------------------------------------|--------------------------------------------------------------------------------------------------------------------------------------------------------------------------------------------------|--------------------------|------------------|---------------|
|                                                                       |                                                                                                                                                                                                  | DRAWN: J.LEE             | DATE: OCT. 06/09 |               |
|                                                                       |                                                                                                                                                                                                  | CHECKED: DATE:           |                  |               |
| EDAC INC TORONTO, ONTARIO CANADA YOUR CONNECTION TO QUALITY & SERVICE | THESE DRAWINGS AND SPECIFICATIONS ARE THE PROPERTY OF EDAC INC.,AND SHALL NOT BE REPRODUCED, OR COPIED OR USED AS THE BASIS FOR THE MANUFACTURE OR SALE OF APPARATUS WITHOUT WRITTEN PERMISSION. | SCALE: NTS               | SHEET            | 2 <b>OF</b> 3 |
|                                                                       |                                                                                                                                                                                                  | DRAWING NUMBER           |                  | ISSUE         |
|                                                                       |                                                                                                                                                                                                  | 337 Assembly             |                  | 1             |