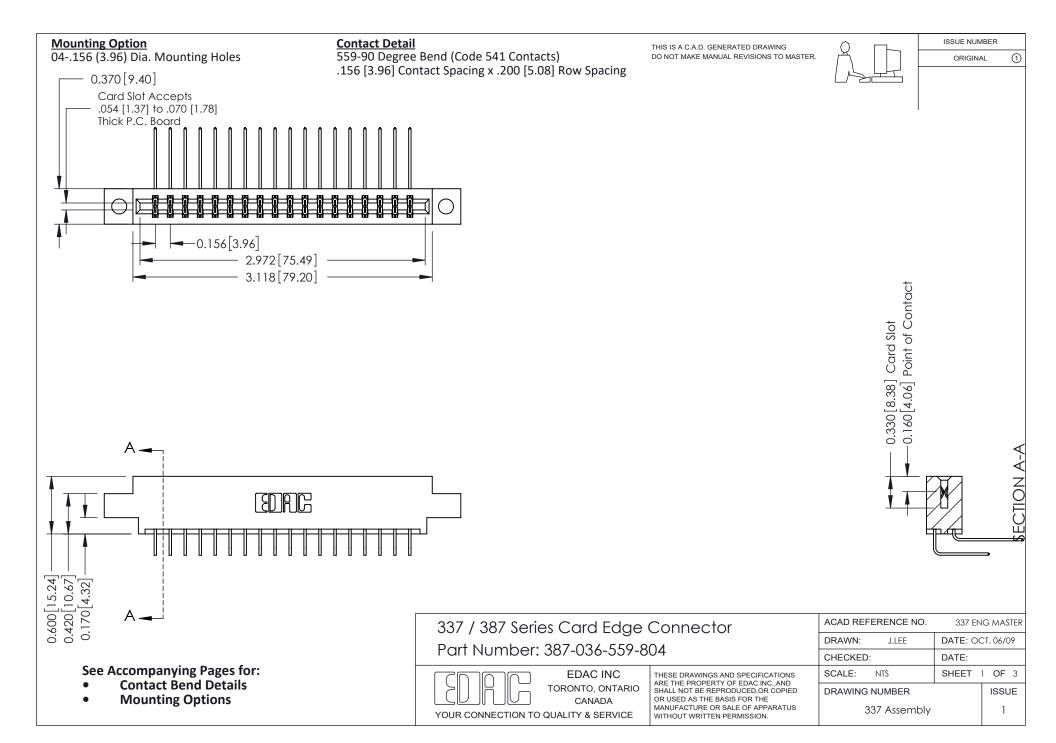

ISSUE NUMBER

ORIGINAL

1

| 337 / 387 Series Card Edge Connector<br>Contact Bend Detail           |                                                                                                                                                                                                  | ACAD REFERENCE NO. 337 E |                  | G MASTER      |
|-----------------------------------------------------------------------|--------------------------------------------------------------------------------------------------------------------------------------------------------------------------------------------------|--------------------------|------------------|---------------|
|                                                                       |                                                                                                                                                                                                  | DRAWN: J.LEE             | DATE: OCT. 06/09 |               |
|                                                                       |                                                                                                                                                                                                  | CHECKED:                 | CKED: DATE:      |               |
| EDAC INC TORONTO, ONTARIO CANADA YOUR CONNECTION TO QUALITY & SERVICE | THESE DRAWINGS AND SPECIFICATIONS ARE THE PROPERTY OF EDAC INC.,AND SHALL NOT BE REPRODUCED, OR COPIED OR USED AS THE BASIS FOR THE MANUFACTURE OR SALE OF APPARATUS WITHOUT WRITTEN PERMISSION. | SCALE: NTS               | SHEET            | 2 <b>OF</b> 3 |
|                                                                       |                                                                                                                                                                                                  | DRAWING NUMBER           |                  | ISSUE         |
|                                                                       |                                                                                                                                                                                                  | 337 Assembly             |                  | 1             |