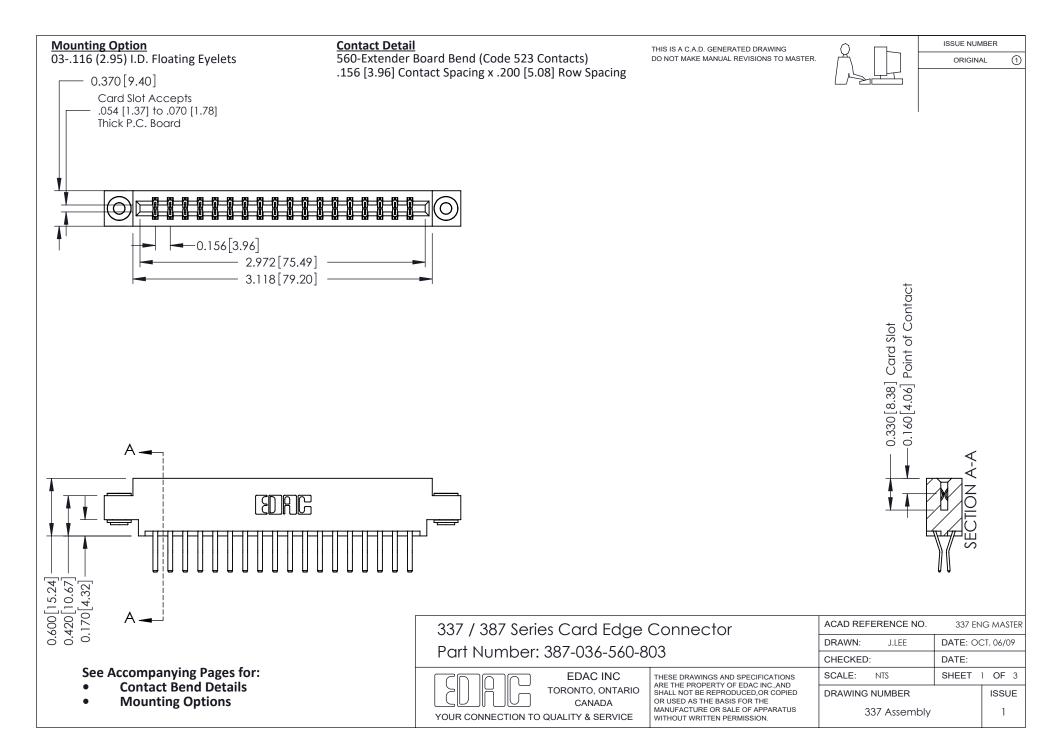

ISSUE NUMBER

ORIGINAL

1



| 337 / 387 Series Card Edge Connector<br>Contact Bend Detail           |                                                                                                                                                                                                  | ACAD REFERENCE NO. 337 E |                  | G MASTER      |
|-----------------------------------------------------------------------|--------------------------------------------------------------------------------------------------------------------------------------------------------------------------------------------------|--------------------------|------------------|---------------|
|                                                                       |