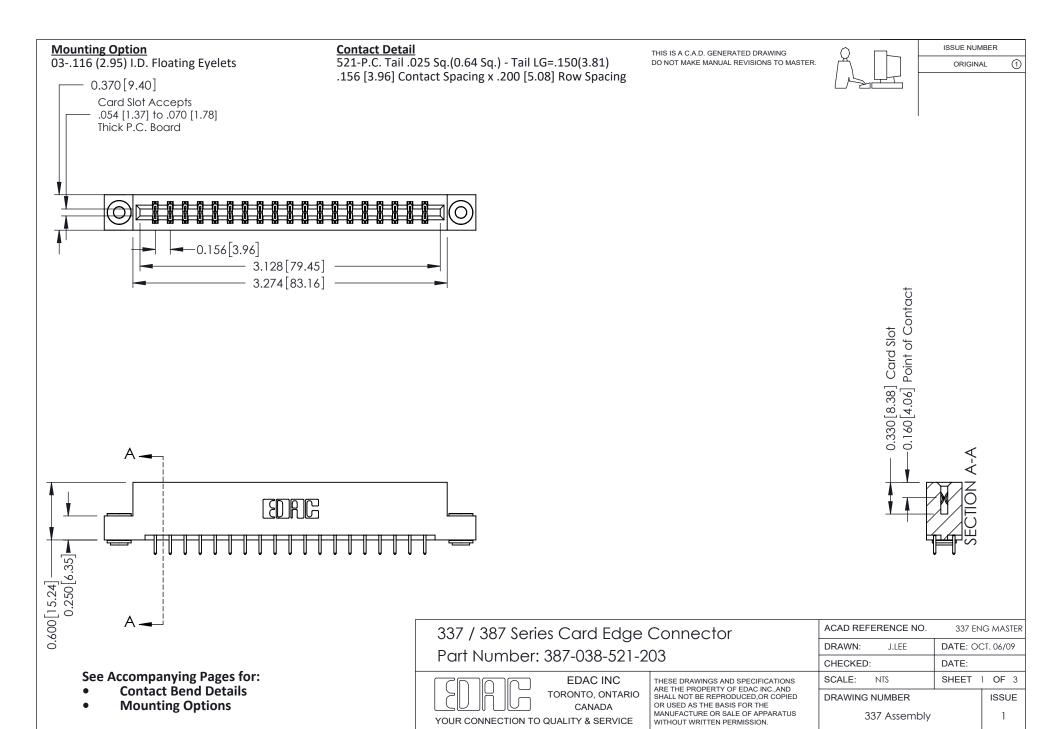

ISSUE NUMBER

ORIGINAL

1



| 337 / 387 Series Card Edge Connector<br>Contact Bend Detail           |                                                                                                                                                                                                  | ACAD REFERENCE NO. 337 E |                  | G MASTER      |
|-----------------------------------------------------------------------|--------------------------------------------------------------------------------------------------------------------------------------------------------------------------------------------------|--------------------------|------------------|---------------|
|                                                                       |