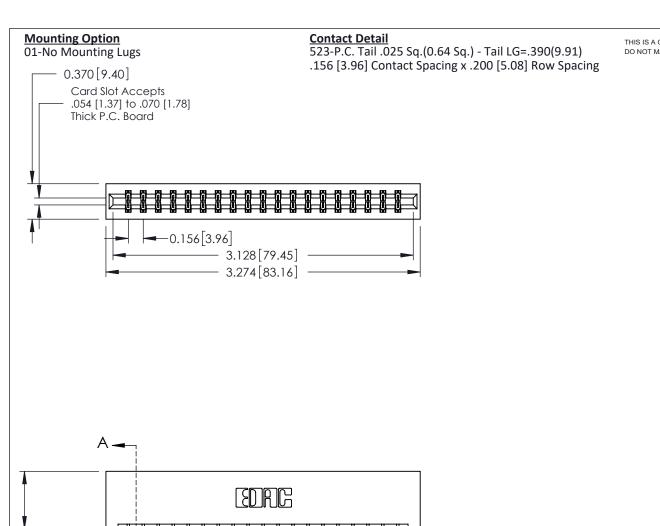

THIS IS A C.A.D. GENERATED DRAWING DO NOT MAKE MANUAL REVISIONS TO MASTER.

ISSUE NUMBER ORIGINAL

0.160 [4.06] Point of Contact Card Slot 0.330 [8.38]

337 / 387 Series Card Edge Connector Part Number: 387-038-523-201

337 ENG MASTER

ACAD REFERENCE NO.

**See Accompanying Pages for:** 

- **Contact Bend Details**
- **Mounting Options**

0.600 [15.24]

ISSUE NUMBER

ORIGINAL

1