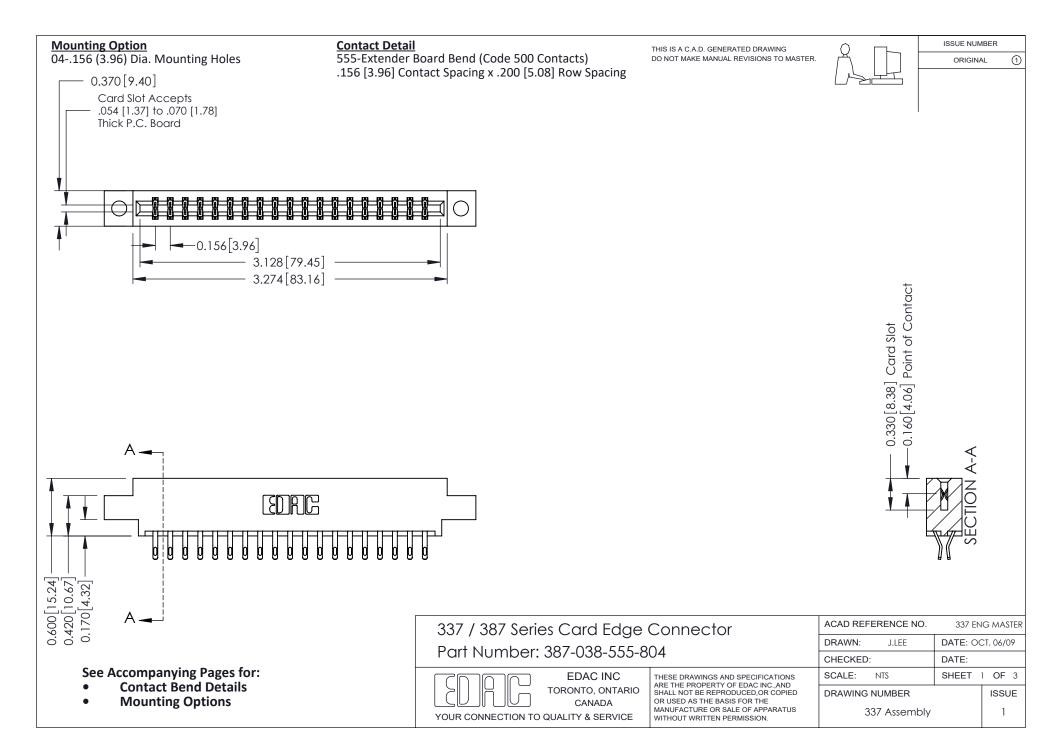

ISSUE NUMBER

ORIGINAL

1



| 337 / 387 Series Card Edge Connector<br>Contact Bend Detail           |                                                                                                                                                                                                  | ACAD REFERENCE NO. 337 E |                  | G MASTER      |
|-----------------------------------------------------------------------|--------------------------------------------------------------------------------------------------------------------------------------------------------------------------------------------------|--------------------------|------------------|---------------|
|                                                                       |