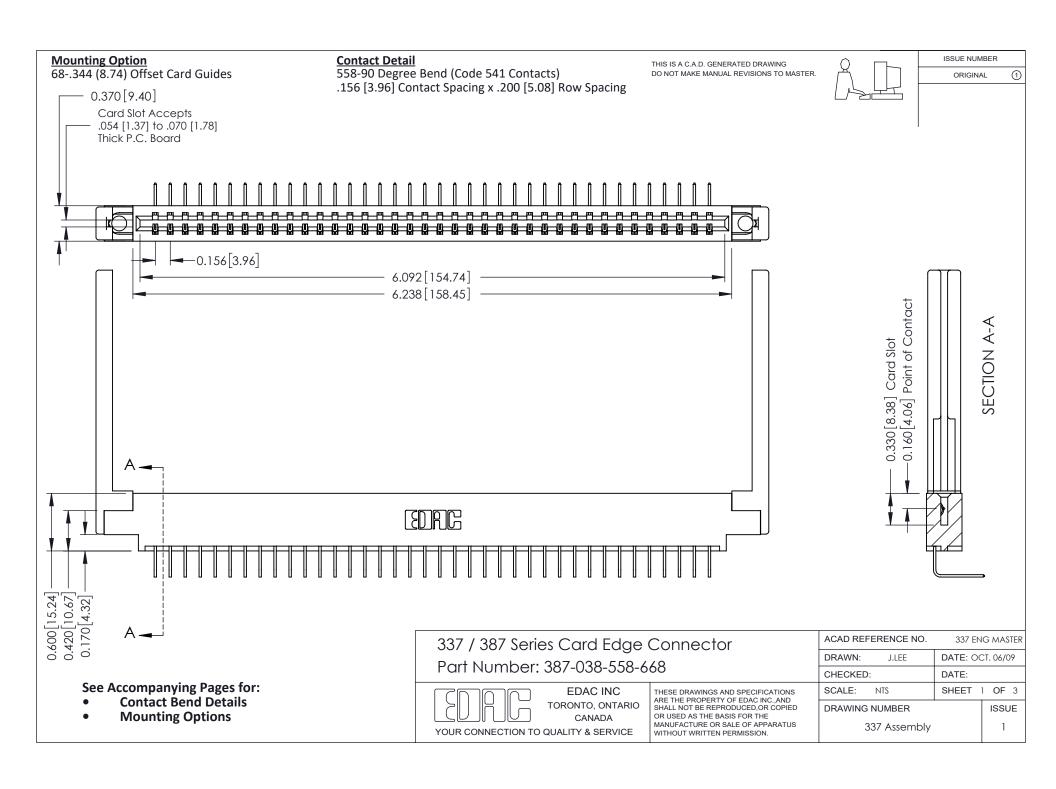

ISSUE NUMBER

ORIGINAL

1



| 337 / 387 Series Card Edge Connector<br>Contact Bend Detail           |                                                                                                                                                                                                  | ACAD REFERENCE NO. 337 E |                  | G MASTER      |
|-----------------------------------------------------------------------|--------------------------------------------------------------------------------------------------------------------------------------------------------------------------------------------------|--------------------------|------------------|---------------|
|                                                                       |