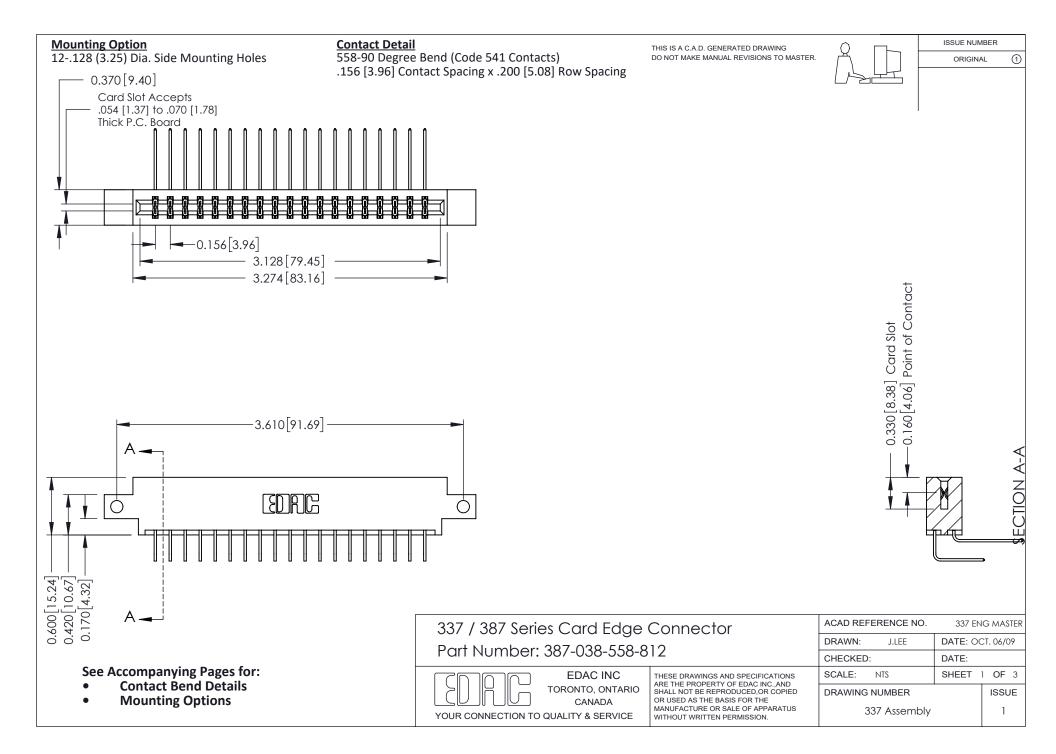

ISSUE NUMBER

ORIGINAL

1

| 337 / 387 Series Card Edge Connector<br>Contact Bend Detail           |                                                                                                                                                                                                  | ACAD REFERENCE NO. 337 E |                  | G MASTER      |
|-----------------------------------------------------------------------|--------------------------------------------------------------------------------------------------------------------------------------------------------------------------------------------------|--------------------------|------------------|---------------|
|                                                                       |                                                                                                                                                                                                  | DRAWN: J.LEE             | DATE: OCT. 06/09 |               |
|                                                                       |                                                                                                                                                                                                  | CHECKED: DATE:           |                  |               |
| EDAC INC TORONTO, ONTARIO CANADA YOUR CONNECTION TO QUALITY & SERVICE | THESE DRAWINGS AND SPECIFICATIONS ARE THE PROPERTY OF EDAC INC.,AND SHALL NOT BE REPRODUCED, OR COPIED OR USED AS THE BASIS FOR THE MANUFACTURE OR SALE OF APPARATUS WITHOUT WRITTEN PERMISSION. | SCALE: NTS               | SHEET            | 2 <b>OF</b> 3 |
|                                                                       |                                                                                                                                                                                                  | DRAWING NUMBER           |                  | ISSUE         |
|                                                                       |                                                                                                                                                                                                  | 337 Assembly             |                  | 1             |