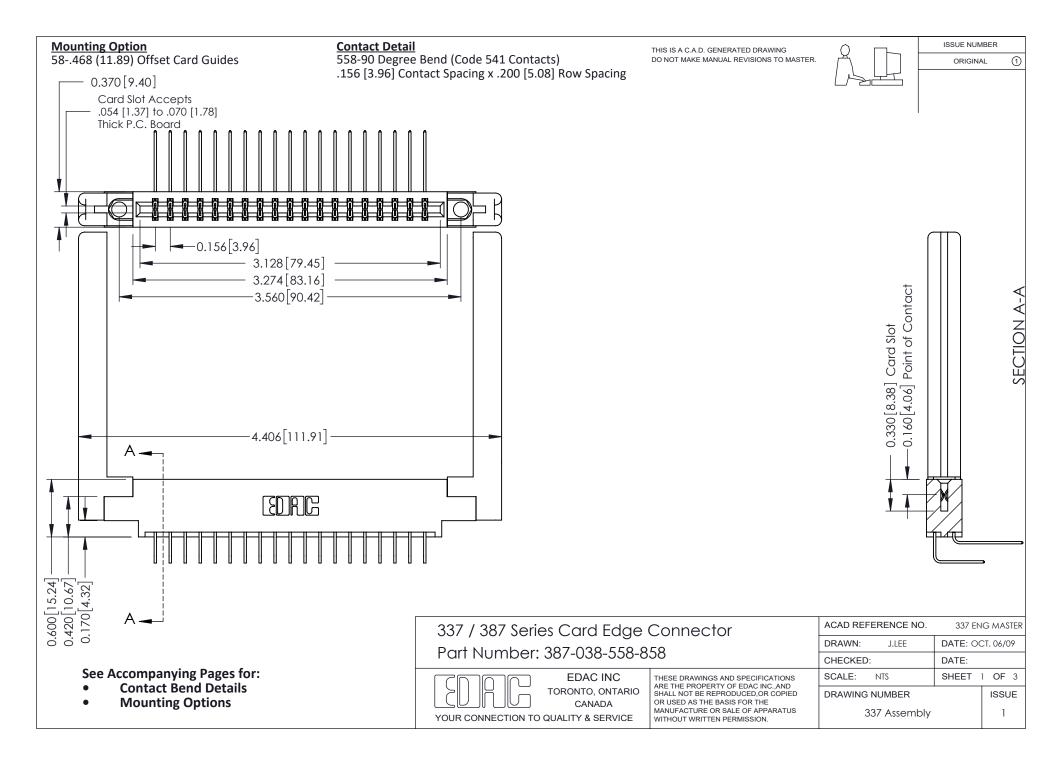

ISSUE NUMBER

ORIGINAL

1



| 337 / 387 Series Card Edge Connector<br>Contact Bend Detail           |                                                                                                                                                                                                  | ACAD REFERENCE NO. 337 E |                  | G MASTER      |
|-----------------------------------------------------------------------|--------------------------------------------------------------------------------------------------------------------------------------------------------------------------------------------------|--------------------------|------------------|---------------|
|                                                                       |