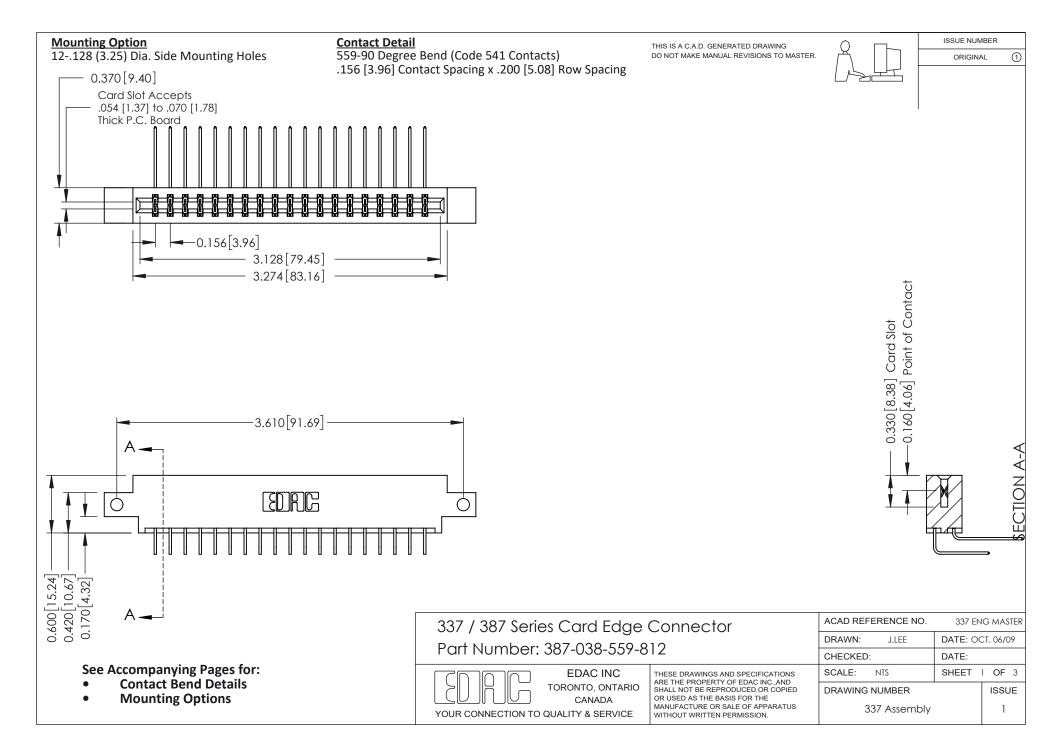

ISSUE NUMBER

ORIGINAL

1

| 337 / 387 Series Card Edge Connector<br>Contact Bend Detail           |                                                                                                                                                                                                  | ACAD REFERENCE NO. 337 E |                  | G MASTER      |
|-----------------------------------------------------------------------|--------------------------------------------------------------------------------------------------------------------------------------------------------------------------------------------------|--------------------------|------------------|---------------|
|                                                                       |                                                                                                                                                                                                  | DRAWN: J.LEE             | DATE: OCT. 06/09 |               |
|                                                                       |                                                                                                                                                                                                  | CHECKED:                 | CKED: DATE:      |               |
| EDAC INC TORONTO, ONTARIO CANADA YOUR CONNECTION TO QUALITY & SERVICE | THESE DRAWINGS AND SPECIFICATIONS ARE THE PROPERTY OF EDAC INC.,AND SHALL NOT BE REPRODUCED, OR COPIED OR USED AS THE BASIS FOR THE MANUFACTURE OR SALE OF APPARATUS WITHOUT WRITTEN PERMISSION. | SCALE: NTS               | SHEET            | 2 <b>OF</b> 3 |
|                                                                       |                                                                                                                                                                                                  | DRAWING NUMBER           |                  | ISSUE         |
|                                                                       |                                                                                                                                                                                                  | 337 Assembly             |                  | 1             |