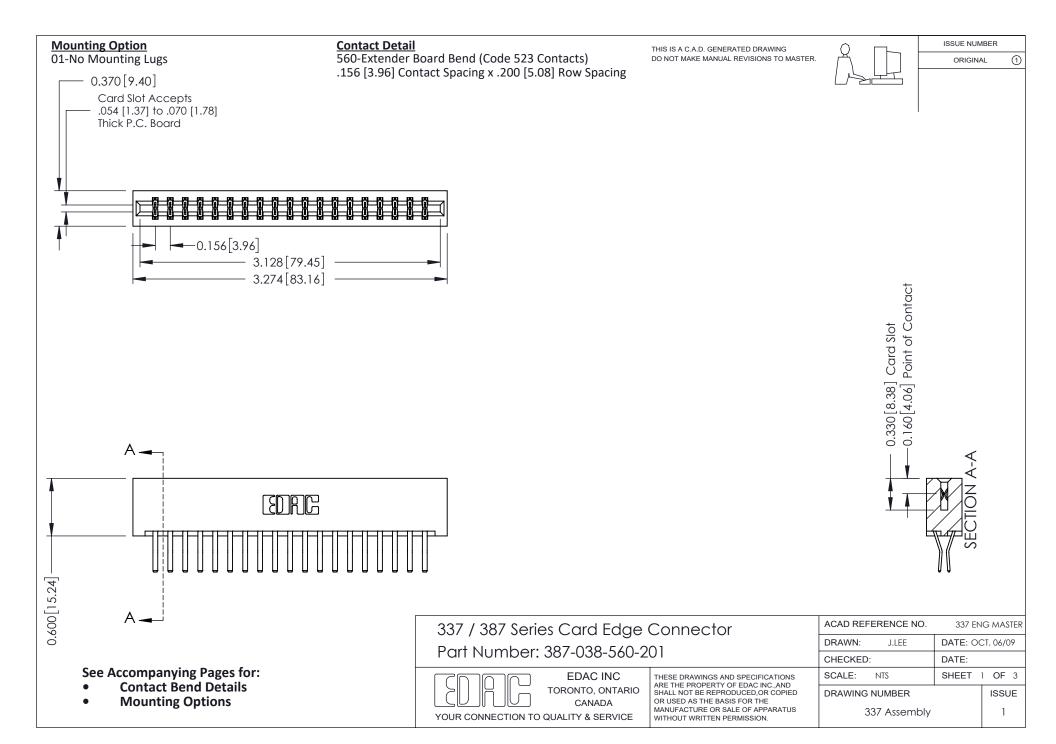

ISSUE NUMBER

ORIGINAL

1

| 337 / 387 Series Card Edge Connector<br>Contact Bend Detail           |                                                                                                                                                                                                  | ACAD REFERENCE NO. 337 E |                  | G MASTER      |
|-----------------------------------------------------------------------|--------------------------------------------------------------------------------------------------------------------------------------------------------------------------------------------------|--------------------------|------------------|---------------|
|                                                                       |                                                                                                                                                                                                  | DRAWN: J.LEE             | DATE: OCT. 06/09 |               |
|                                                                       |                                                                                                                                                                                                  | CHECKED: DATE:           |                  |               |
| EDAC INC TORONTO, ONTARIO CANADA YOUR CONNECTION TO QUALITY & SERVICE | THESE DRAWINGS AND SPECIFICATIONS ARE THE PROPERTY OF EDAC INC.,AND SHALL NOT BE REPRODUCED, OR COPIED OR USED AS THE BASIS FOR THE MANUFACTURE OR SALE OF APPARATUS WITHOUT WRITTEN PERMISSION. | SCALE: NTS               | SHEET            | 2 <b>OF</b> 3 |
|                                                                       |                                                                                                                                                                                                  | DRAWING NUMBER           |                  | ISSUE         |
|                                                                       |                                                                                                                                                                                                  | 337 Assembly             |                  | 1             |