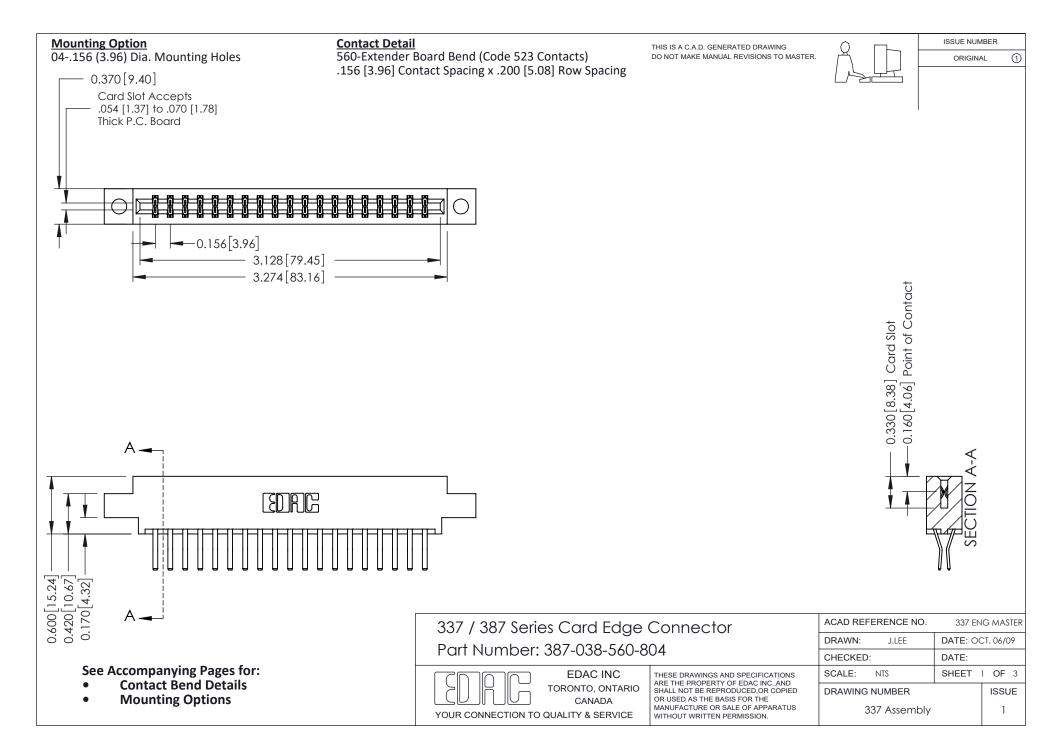

ISSUE NUMBER

ORIGINAL

1

| 337 / 387 Series Card Edge Connector<br>Contact Bend Detail           |                                                                                                                                                                                                  | ACAD REFERENCE NO. 337 E |                  | G MASTER      |
|-----------------------------------------------------------------------|--------------------------------------------------------------------------------------------------------------------------------------------------------------------------------------------------|--------------------------|------------------|---------------|
|                                                                       |                                                                                                                                                                                                  | DRAWN: J.LEE             | DATE: OCT. 06/09 |               |
|                                                                       |                                                                                                                                                                                                  | CHECKED: DATE:           |                  |               |
| EDAC INC TORONTO, ONTARIO CANADA YOUR CONNECTION TO QUALITY & SERVICE | THESE DRAWINGS AND SPECIFICATIONS ARE THE PROPERTY OF EDAC INC.,AND SHALL NOT BE REPRODUCED, OR COPIED OR USED AS THE BASIS FOR THE MANUFACTURE OR SALE OF APPARATUS WITHOUT WRITTEN PERMISSION. | SCALE: NTS               | SHEET            | 2 <b>OF</b> 3 |
|                                                                       |                                                                                                                                                                                                  | DRAWING NUMBER           |                  | ISSUE         |
|                                                                       |                                                                                                                                                                                                  | 337 Assembly             |                  | 1             |