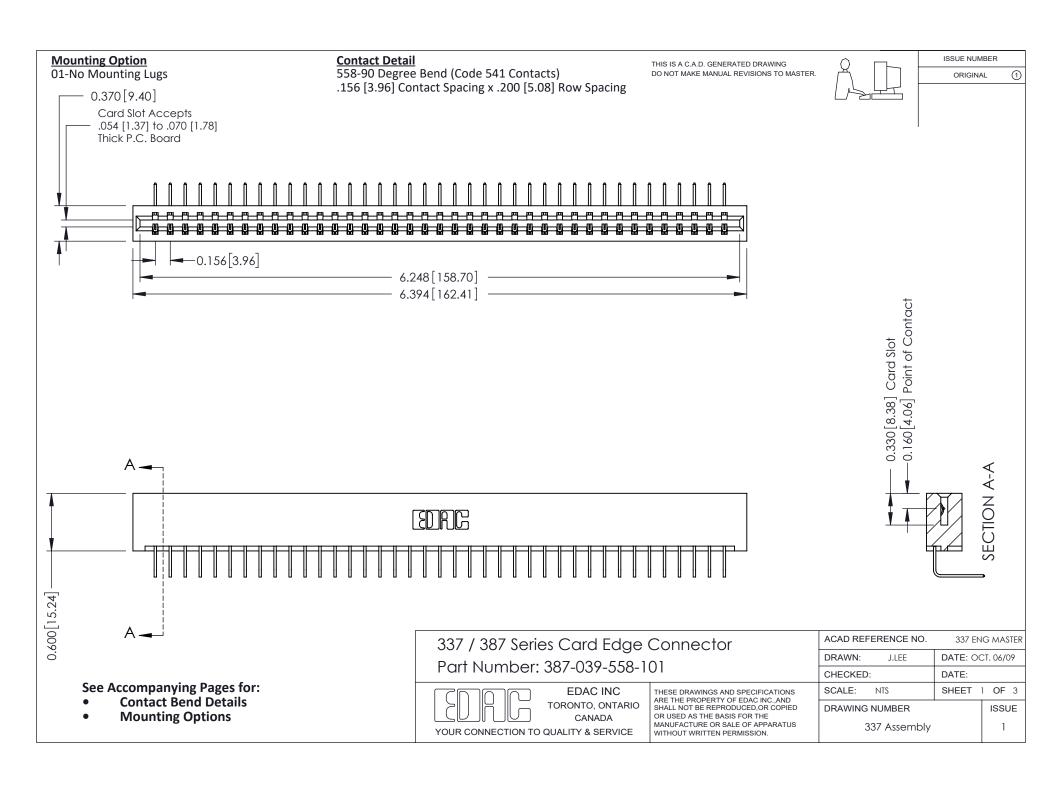

ISSUE NUMBER

ORIGINAL

1

| 337 / 387 Series Card Edge Connector<br>Contact Bend Detail           |                                                                                                                                                                                                  | ACAD REFERENCE NO. 337 E |                  | G MASTER      |
|-----------------------------------------------------------------------|--------------------------------------------------------------------------------------------------------------------------------------------------------------------------------------------------|--------------------------|------------------|---------------|
|                                                                       |                                                                                                                                                                                                  | DRAWN: J.LEE             | DATE: OCT. 06/09 |               |
|                                                                       |                                                                                                                                                                                                  | CHECKED: DATE:           |                  |               |
| EDAC INC TORONTO, ONTARIO CANADA YOUR CONNECTION TO QUALITY & SERVICE | THESE DRAWINGS AND SPECIFICATIONS ARE THE PROPERTY OF EDAC INC.,AND SHALL NOT BE REPRODUCED, OR COPIED OR USED AS THE BASIS FOR THE MANUFACTURE OR SALE OF APPARATUS WITHOUT WRITTEN PERMISSION. | SCALE: NTS               | SHEET            | 2 <b>OF</b> 3 |
|                                                                       |                                                                                                                                                                                                  | DRAWING NUMBER           |                  | ISSUE         |
|                                                                       |                                                                                                                                                                                                  | 337 Assembly             |                  | 1             |