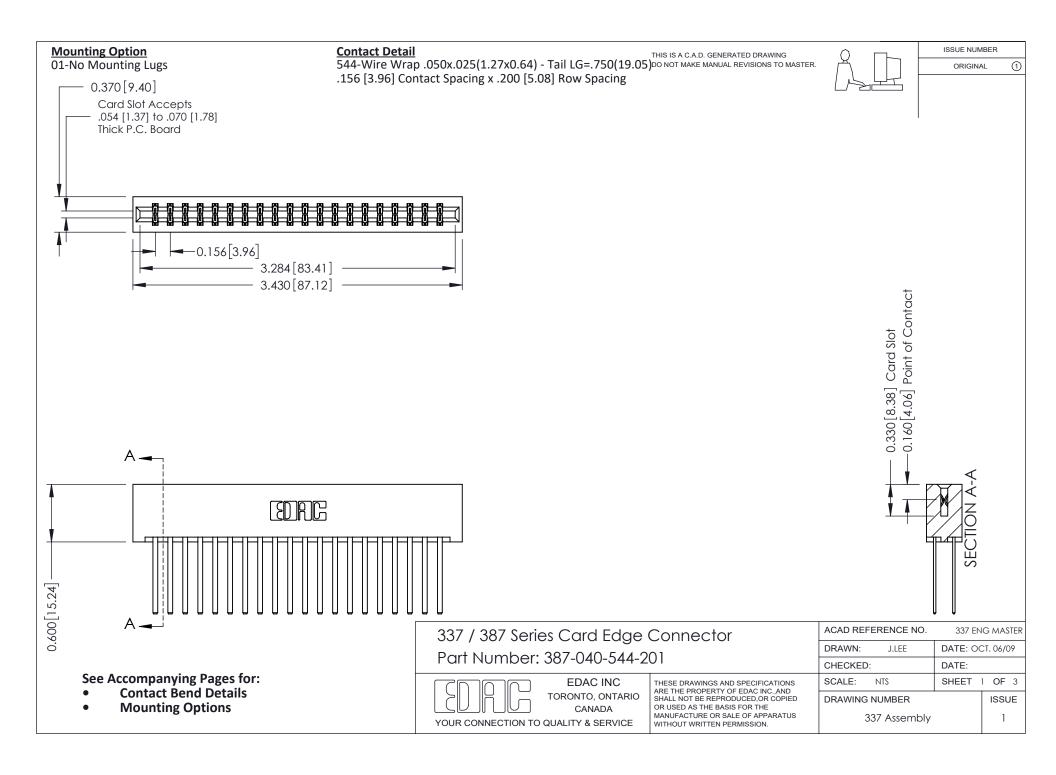

ISSUE NUMBER

ORIGINAL

1



| 337 / 387 Series Card Edge Connector<br>Contact Bend Detail           |                                                                                                                                                                                                  | ACAD REFERENCE NO. 337 E |                  | G MASTER      |
|-----------------------------------------------------------------------|--------------------------------------------------------------------------------------------------------------------------------------------------------------------------------------------------|--------------------------|------------------|---------------|
|                                                                       |