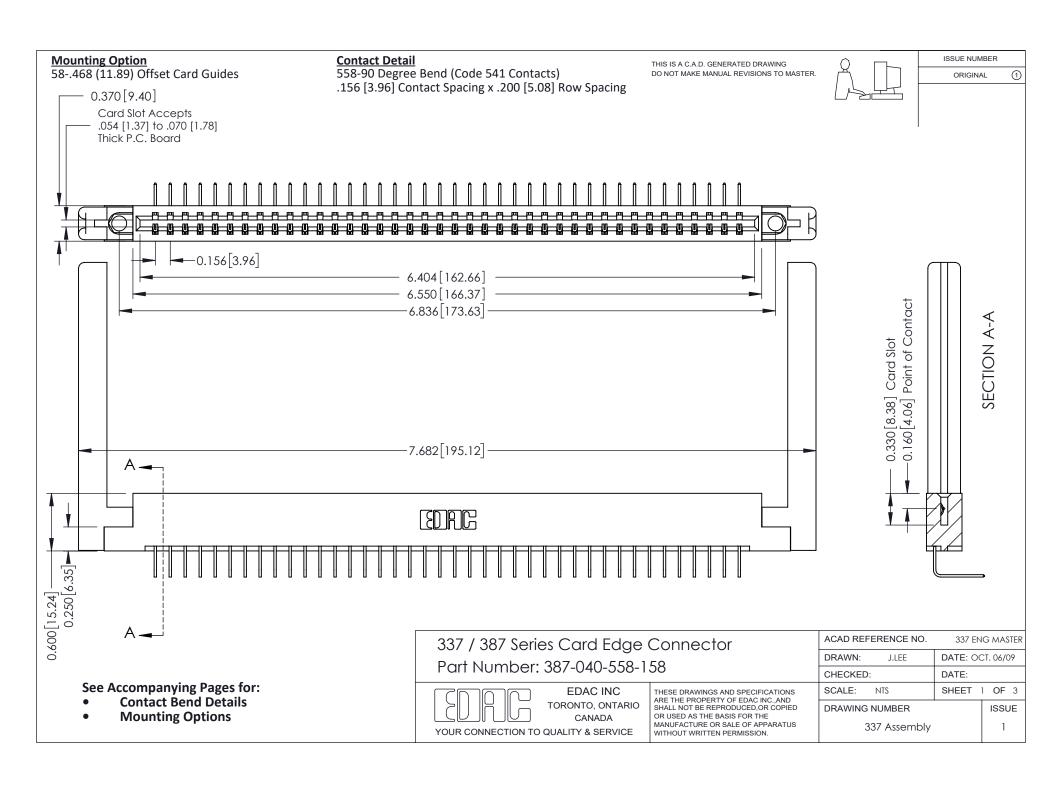

ISSUE NUMBER

ORIGINAL

1



| 337 / 387 Series Card Edge Connector<br>Contact Bend Detail           |                                                                                                                                                                                                  | ACAD REFERENCE NO. 337 E |                  | G MASTER      |
|-----------------------------------------------------------------------|--------------------------------------------------------------------------------------------------------------------------------------------------------------------------------------------------|--------------------------|------------------|---------------|
|                                                                       |