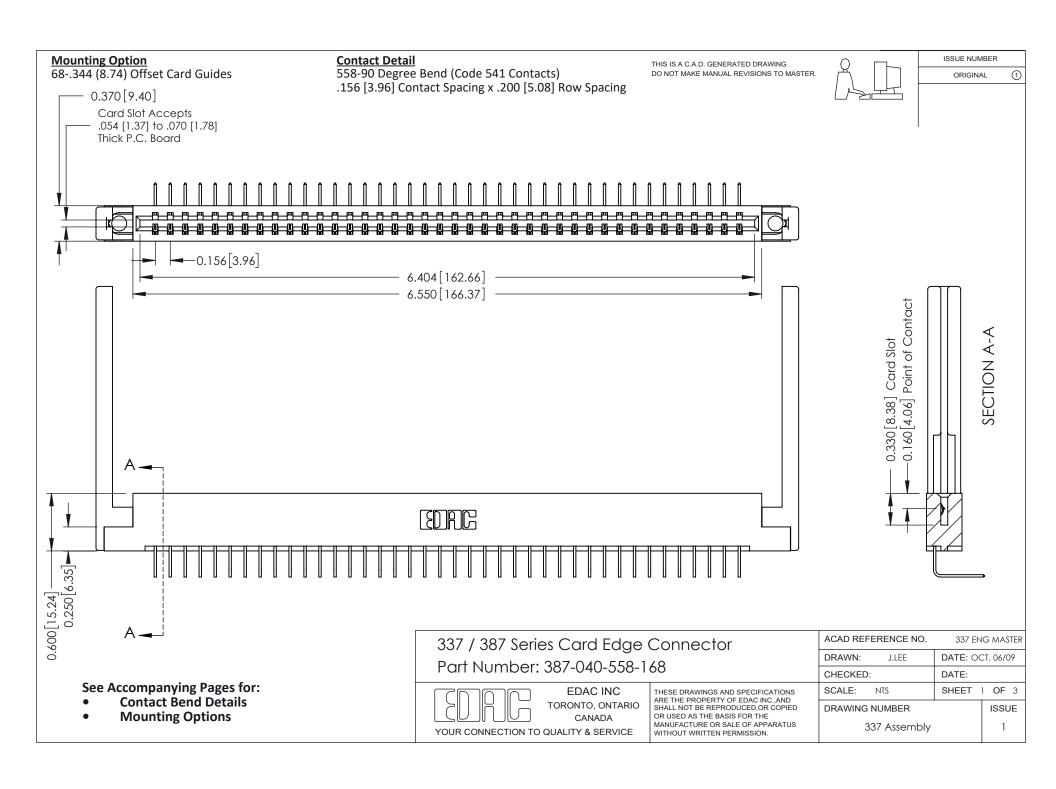

ISSUE NUMBER

ORIGINAL

1



| 337 / 387 Series Card Edge Connector<br>Contact Bend Detail           |                                                                                                                                                                                                  | ACAD REFERENCE NO. 337 E |                  | G MASTER      |
|-----------------------------------------------------------------------|--------------------------------------------------------------------------------------------------------------------------------------------------------------------------------------------------|--------------------------|------------------|---------------|
|                                                                       |