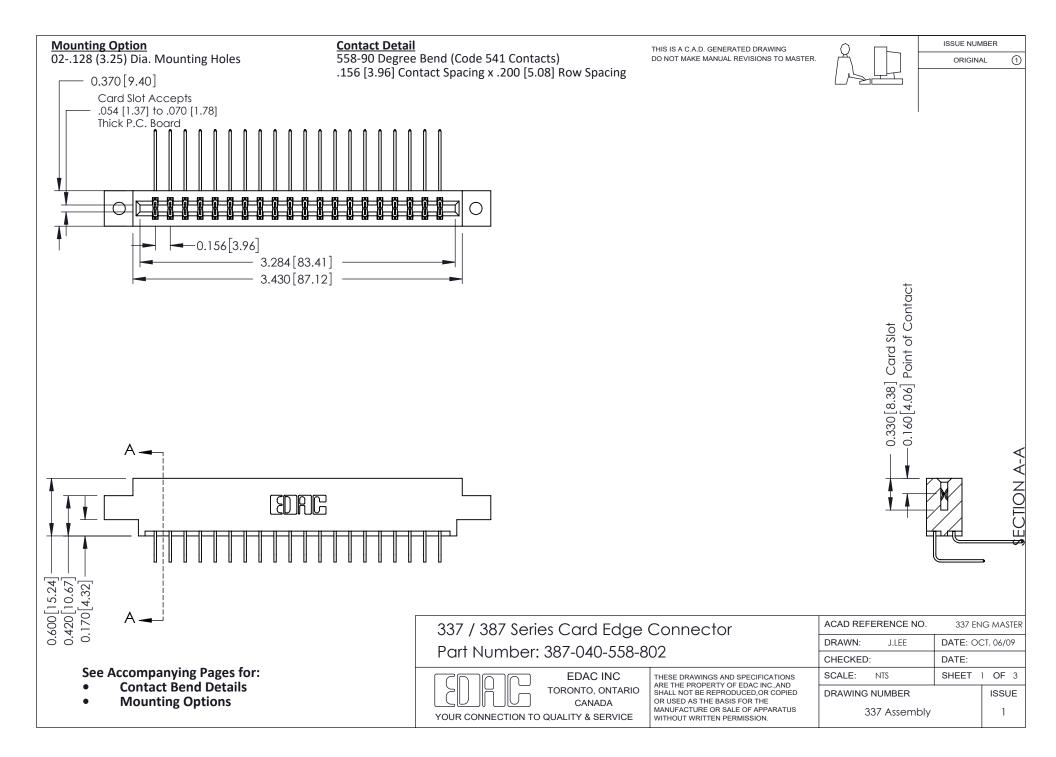

ISSUE NUMBER

ORIGINAL

1

| 337 / 387 Series Card Edge Connector<br>Contact Bend Detail           |                                                                                                                                                                                                  | ACAD REFERENCE NO. 337 E |                  | G MASTER      |
|-----------------------------------------------------------------------|--------------------------------------------------------------------------------------------------------------------------------------------------------------------------------------------------|--------------------------|------------------|---------------|
|                                                                       |                                                                                                                                                                                                  | DRAWN: J.LEE             | DATE: OCT. 06/09 |               |
|                                                                       |                                                                                                                                                                                                  | CHECKED: DATE:           |                  |               |
| EDAC INC TORONTO, ONTARIO CANADA YOUR CONNECTION TO QUALITY & SERVICE | THESE DRAWINGS AND SPECIFICATIONS ARE THE PROPERTY OF EDAC INC.,AND SHALL NOT BE REPRODUCED, OR COPIED OR USED AS THE BASIS FOR THE MANUFACTURE OR SALE OF APPARATUS WITHOUT WRITTEN PERMISSION. | SCALE: NTS               | SHEET            | 2 <b>OF</b> 3 |
|                                                                       |                                                                                                                                                                                                  | DRAWING NUMBER           |                  | ISSUE         |
|                                                                       |                                                                                                                                                                                                  | 337 Assembly             |                  | 1             |