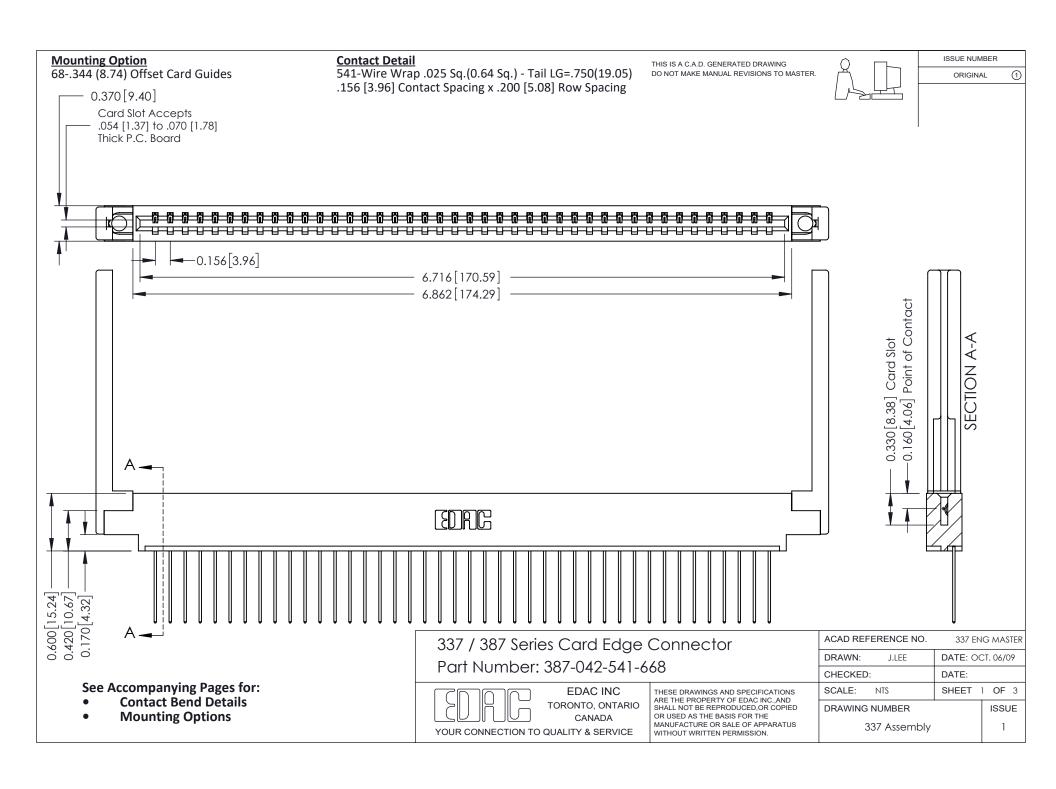

ISSUE NUMBER

ORIGINAL

1

| 337 / 387 Series Card Edge Connector<br>Contact Bend Detail           |                                                                                                                                                                                                  | ACAD REFERENCE NO. 337 E |                  | G MASTER      |
|-----------------------------------------------------------------------|--------------------------------------------------------------------------------------------------------------------------------------------------------------------------------------------------|--------------------------|------------------|---------------|
|                                                                       |                                                                                                                                                                                                  | DRAWN: J.LEE             | DATE: OCT. 06/09 |               |
|                                                                       |                                                                                                                                                                                                  | CHECKED: DATE:           |                  |               |
| EDAC INC TORONTO, ONTARIO CANADA YOUR CONNECTION TO QUALITY & SERVICE | THESE DRAWINGS AND SPECIFICATIONS ARE THE PROPERTY OF EDAC INC.,AND SHALL NOT BE REPRODUCED, OR COPIED OR USED AS THE BASIS FOR THE MANUFACTURE OR SALE OF APPARATUS WITHOUT WRITTEN PERMISSION. | SCALE: NTS               | SHEET            | 2 <b>OF</b> 3 |
|                                                                       |                                                                                                                                                                                                  | DRAWING NUMBER           |                  | ISSUE         |
|                                                                       |                                                                                                                                                                                                  | 337 Assembly             |                  | 1             |