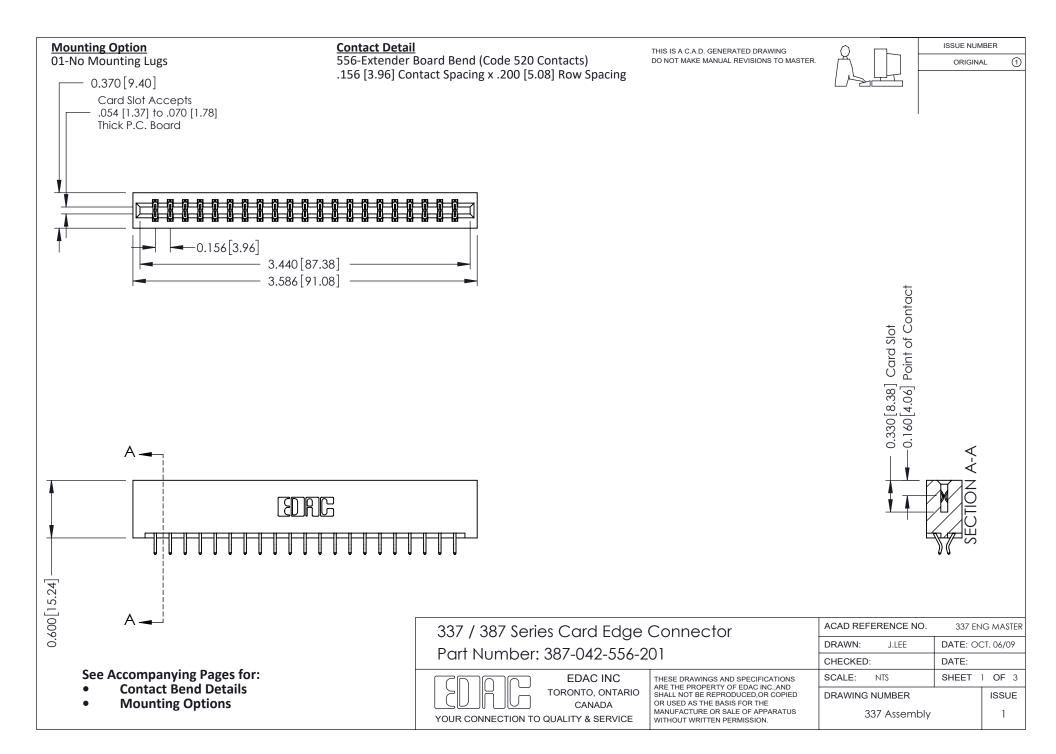

ISSUE NUMBER

ORIGINAL

1

| 337 / 387 Series Card Edge Connector<br>Contact Bend Detail           |                                                                                                                                                                                                  | ACAD REFERENCE NO. 337 E |                  | G MASTER      |
|-----------------------------------------------------------------------|--------------------------------------------------------------------------------------------------------------------------------------------------------------------------------------------------|--------------------------|------------------|---------------|
|                                                                       |                                                                                                                                                                                                  | DRAWN: J.LEE             | DATE: OCT. 06/09 |               |
|                                                                       |                                                                                                                                                                                                  | CHECKED: DATE:           |                  |               |
| EDAC INC TORONTO, ONTARIO CANADA YOUR CONNECTION TO QUALITY & SERVICE | THESE DRAWINGS AND SPECIFICATIONS ARE THE PROPERTY OF EDAC INC.,AND SHALL NOT BE REPRODUCED, OR COPIED OR USED AS THE BASIS FOR THE MANUFACTURE OR SALE OF APPARATUS WITHOUT WRITTEN PERMISSION. | SCALE: NTS               | SHEET            | 2 <b>OF</b> 3 |
|                                                                       |                                                                                                                                                                                                  | DRAWING NUMBER           |                  | ISSUE         |
|                                                                       |                                                                                                                                                                                                  | 337 Assembly             |                  | 1             |