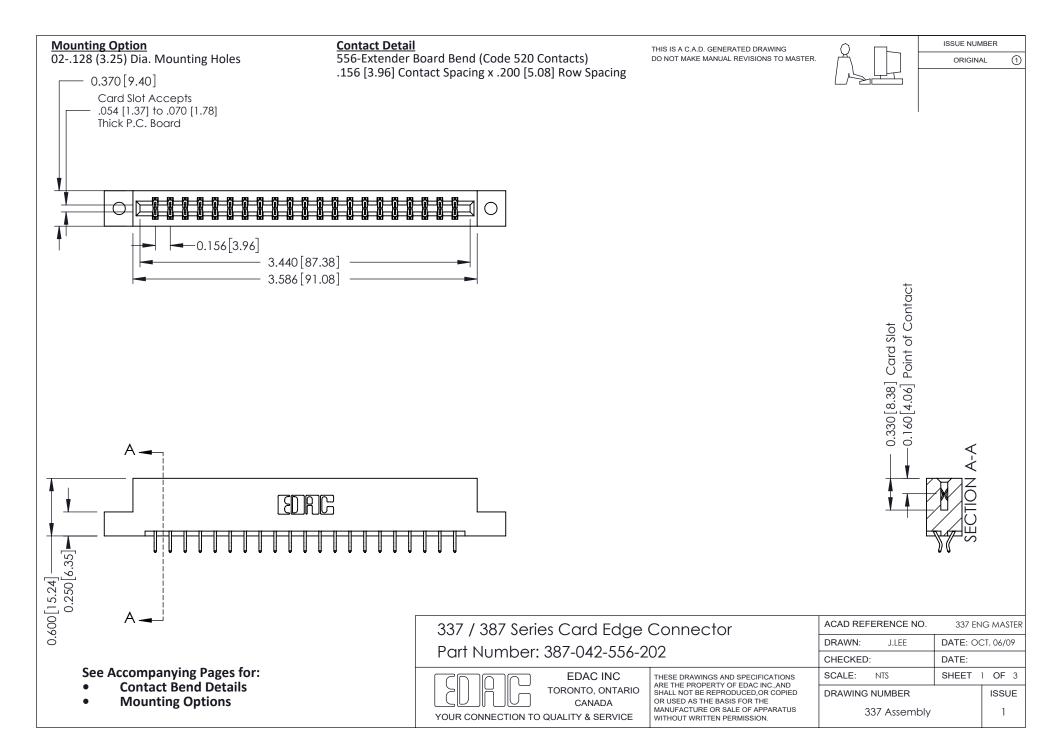

ISSUE NUMBER

ORIGINAL

1



| 337 / 387 Series Card Edge Connector<br>Contact Bend Detail           |                                                                                                                                                                                                  | ACAD REFERENCE NO. 337 E |                  | G MASTER      |
|-----------------------------------------------------------------------|--------------------------------------------------------------------------------------------------------------------------------------------------------------------------------------------------|--------------------------|------------------|---------------|
|                                                                       |