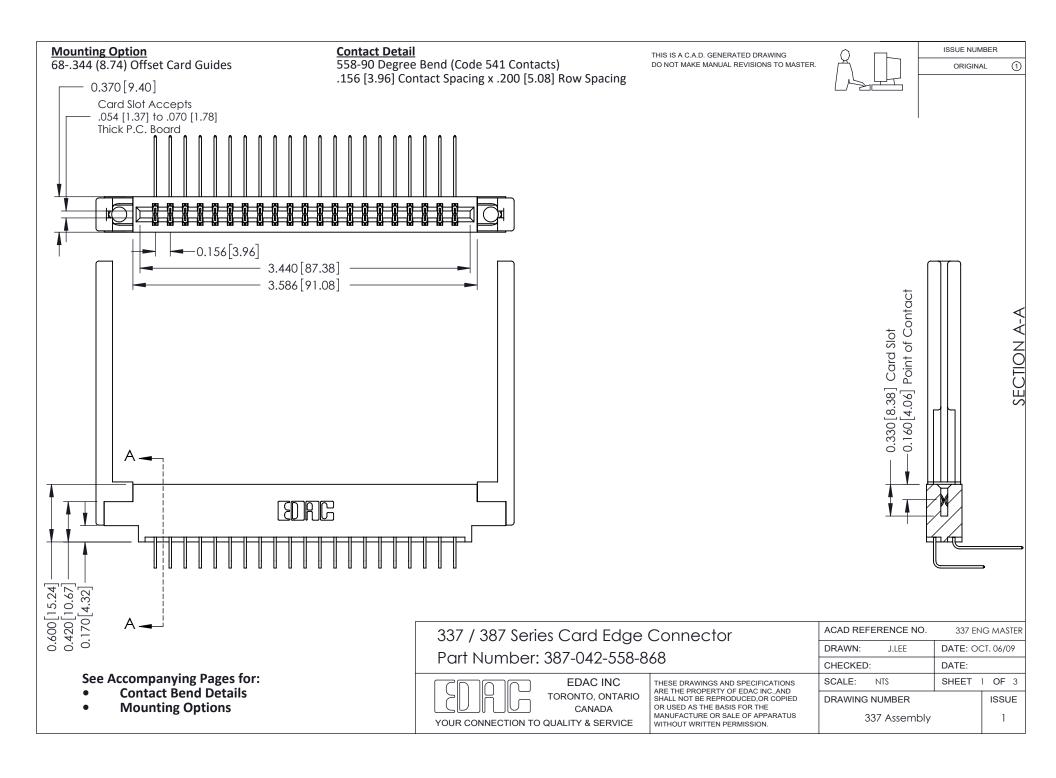

ISSUE NUMBER

ORIGINAL

1

| 337 / 387 Series Card Edge Connector<br>Contact Bend Detail           |                                                                                                                                                                                                  | ACAD REFERENCE NO. 337 E |                  | G MASTER      |
|-----------------------------------------------------------------------|--------------------------------------------------------------------------------------------------------------------------------------------------------------------------------------------------|--------------------------|------------------|---------------|
|                                                                       |                                                                                                                                                                                                  | DRAWN: J.LEE             | DATE: OCT. 06/09 |               |
|                                                                       |                                                                                                                                                                                                  | CHECKED: DATE:           |                  |               |
| EDAC INC TORONTO, ONTARIO CANADA YOUR CONNECTION TO QUALITY & SERVICE | THESE DRAWINGS AND SPECIFICATIONS ARE THE PROPERTY OF EDAC INC.,AND SHALL NOT BE REPRODUCED, OR COPIED OR USED AS THE BASIS FOR THE MANUFACTURE OR SALE OF APPARATUS WITHOUT WRITTEN PERMISSION. | SCALE: NTS               | SHEET            | 2 <b>OF</b> 3 |
|                                                                       |                                                                                                                                                                                                  | DRAWING NUMBER           |                  | ISSUE         |
|                                                                       |                                                                                                                                                                                                  | 337 Assembly             |                  | 1             |