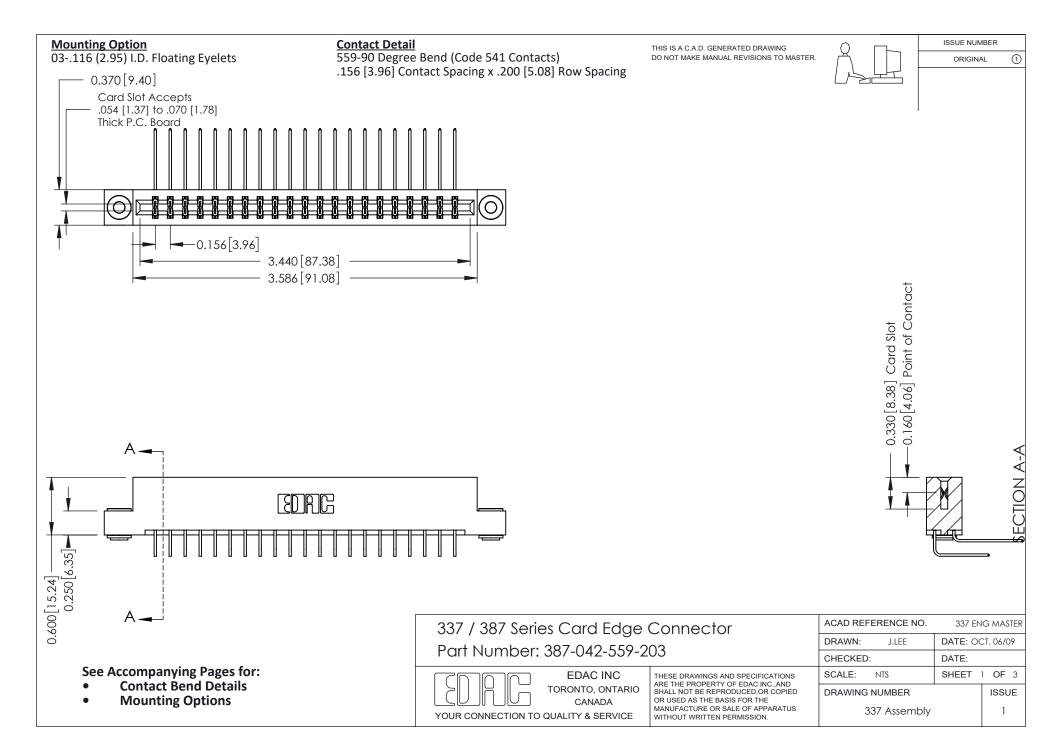

ISSUE NUMBER

ORIGINAL

1



| 337 / 387 Series Card Edge Connector<br>Contact Bend Detail           |                                                                                                                                                                                                  | ACAD REFERENCE NO. 337 E |                  | G MASTER      |
|-----------------------------------------------------------------------|--------------------------------------------------------------------------------------------------------------------------------------------------------------------------------------------------|--------------------------|------------------|---------------|
|                                                                       |