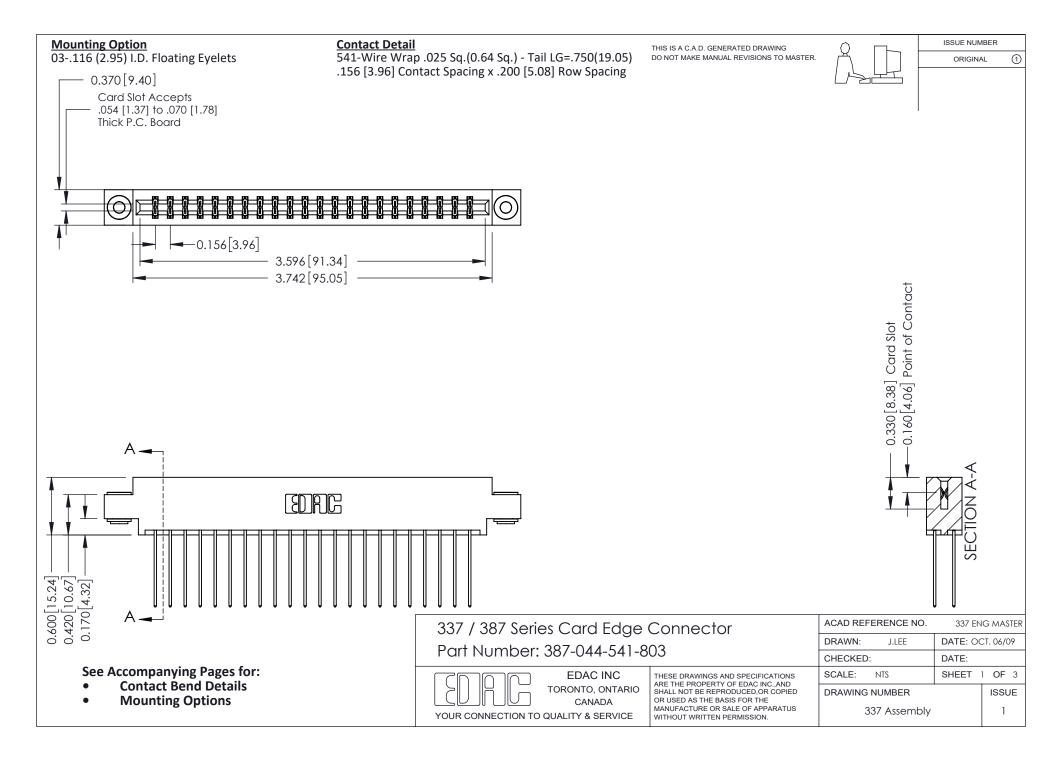

ISSUE NUMBER

ORIGINAL

1

| 337 / 387 Series Card Edge Connector<br>Contact Bend Detail           |                                                                                                                                                                                                  | ACAD REFERENCE NO. 337 E |                  | G MASTER      |
|-----------------------------------------------------------------------|--------------------------------------------------------------------------------------------------------------------------------------------------------------------------------------------------|--------------------------|------------------|---------------|
|                                                                       |                                                                                                                                                                                                  | DRAWN: J.LEE             | DATE: OCT. 06/09 |               |
|                                                                       |                                                                                                                                                                                                  | CHECKED: DATE:           |                  |               |
| EDAC INC TORONTO, ONTARIO CANADA YOUR CONNECTION TO QUALITY & SERVICE | THESE DRAWINGS AND SPECIFICATIONS ARE THE PROPERTY OF EDAC INC.,AND SHALL NOT BE REPRODUCED, OR COPIED OR USED AS THE BASIS FOR THE MANUFACTURE OR SALE OF APPARATUS WITHOUT WRITTEN PERMISSION. | SCALE: NTS               | SHEET            | 2 <b>OF</b> 3 |
|                                                                       |                                                                                                                                                                                                  | DRAWING NUMBER           |                  | ISSUE         |
|                                                                       |                                                                                                                                                                                                  | 337 Assembly             |                  | 1             |