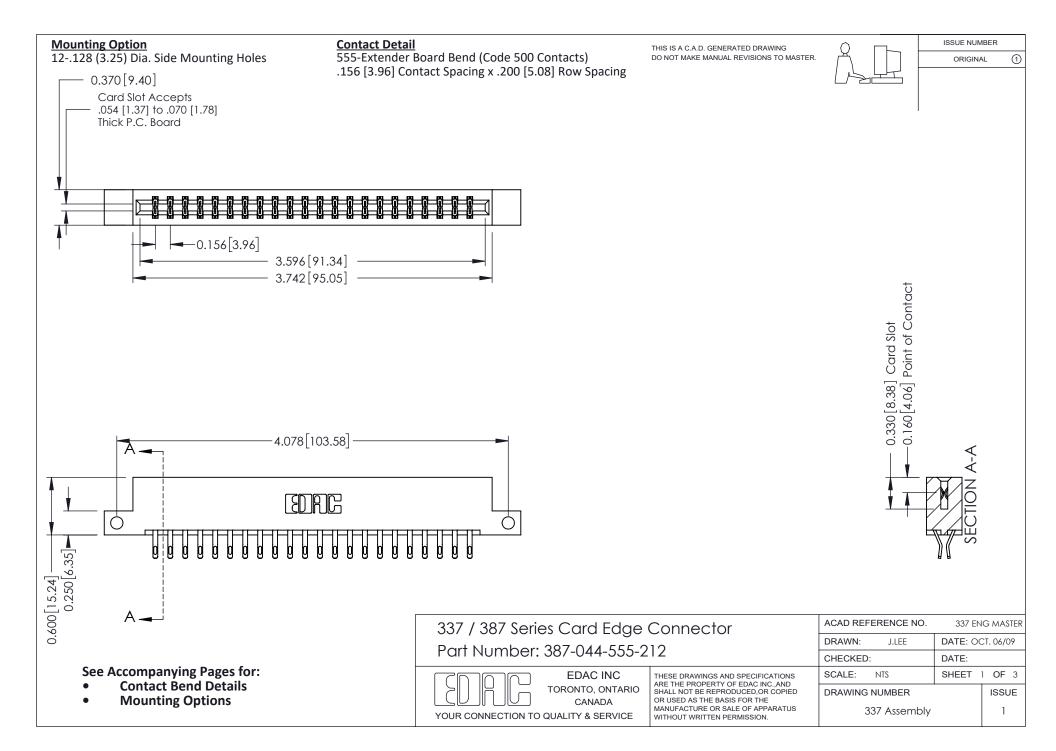

ISSUE NUMBER

ORIGINAL

1



| 337 / 387 Series Card Edge Connector<br>Contact Bend Detail           |                                                                                                                                                                                                  | ACAD REFERENCE NO. 337 E |                  | G MASTER      |
|-----------------------------------------------------------------------|--------------------------------------------------------------------------------------------------------------------------------------------------------------------------------------------------|--------------------------|------------------|---------------|
|                                                                       |