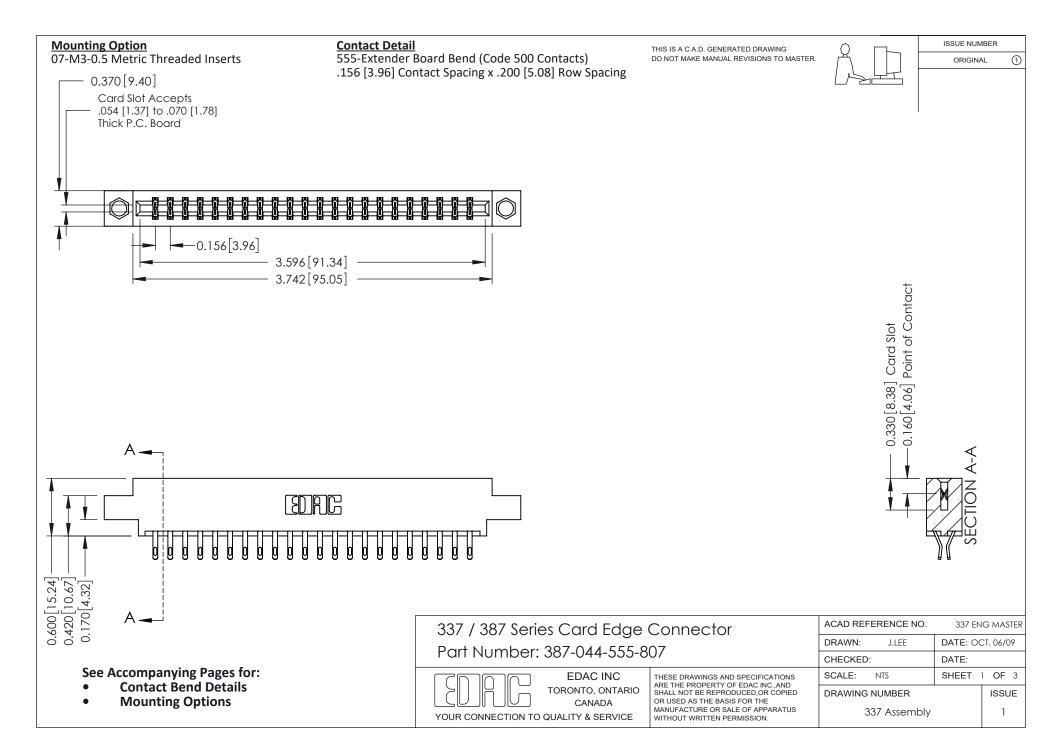

ISSUE NUMBER

ORIGINAL

1



| 337 / 387 Series Card Edge Connector<br>Contact Bend Detail           |                                                                                                                                                                                                  | ACAD REFERENCE NO. 337 E |                  | G MASTER      |
|-----------------------------------------------------------------------|--------------------------------------------------------------------------------------------------------------------------------------------------------------------------------------------------|--------------------------|------------------|---------------|
|                                                                       |