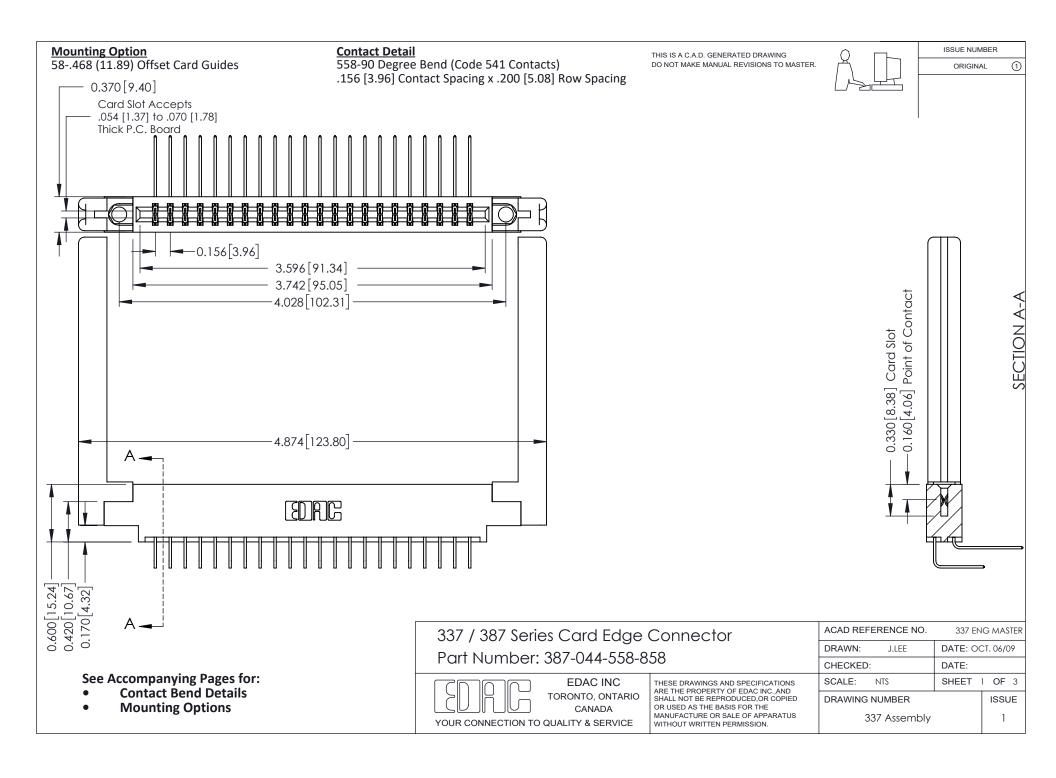

ISSUE NUMBER

ORIGINAL

1



| 337 / 387 Series Card Edge Connector<br>Contact Bend Detail           |                                                                                                                                                                                                  | ACAD REFERENCE NO. 337 E |                  | G MASTER      |
|-----------------------------------------------------------------------|--------------------------------------------------------------------------------------------------------------------------------------------------------------------------------------------------|--------------------------|------------------|---------------|
|                                                                       |