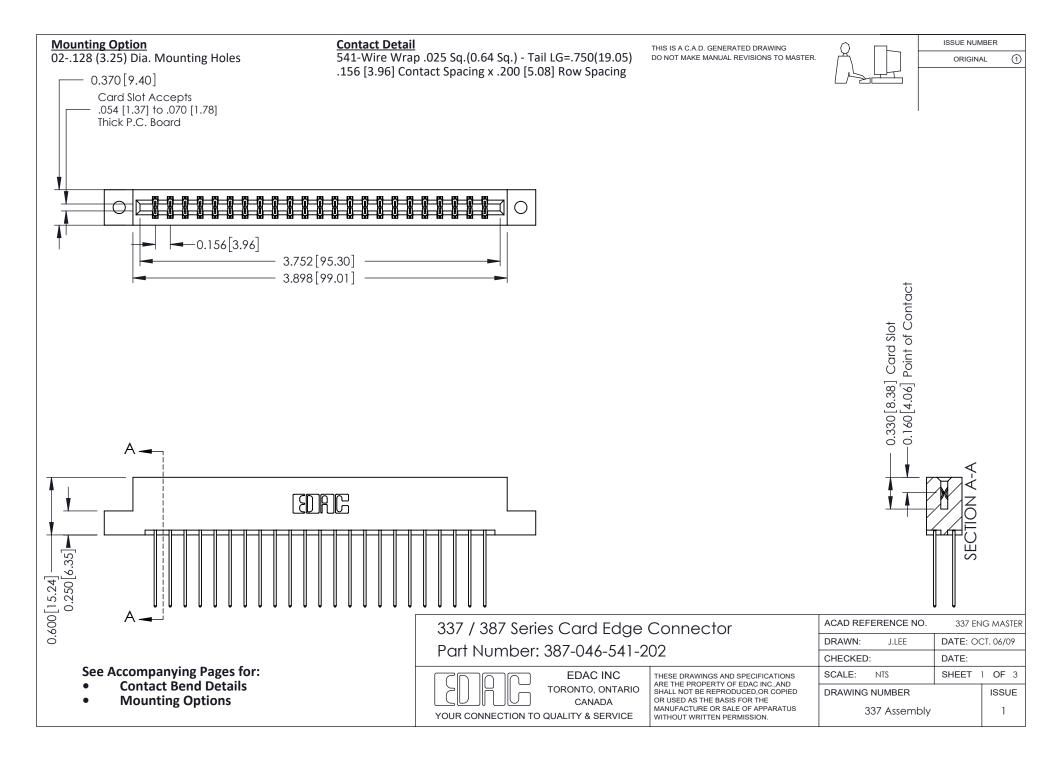

ISSUE NUMBER

ORIGINAL

1



| 337 / 387 Series Card Edge Connector<br>Contact Bend Detail           |                                                                                                                                                                                                  | ACAD REFERENCE NO. 337 E |                  | G MASTER      |
|-----------------------------------------------------------------------|--------------------------------------------------------------------------------------------------------------------------------------------------------------------------------------------------|--------------------------|------------------|---------------|
|                                                                       |