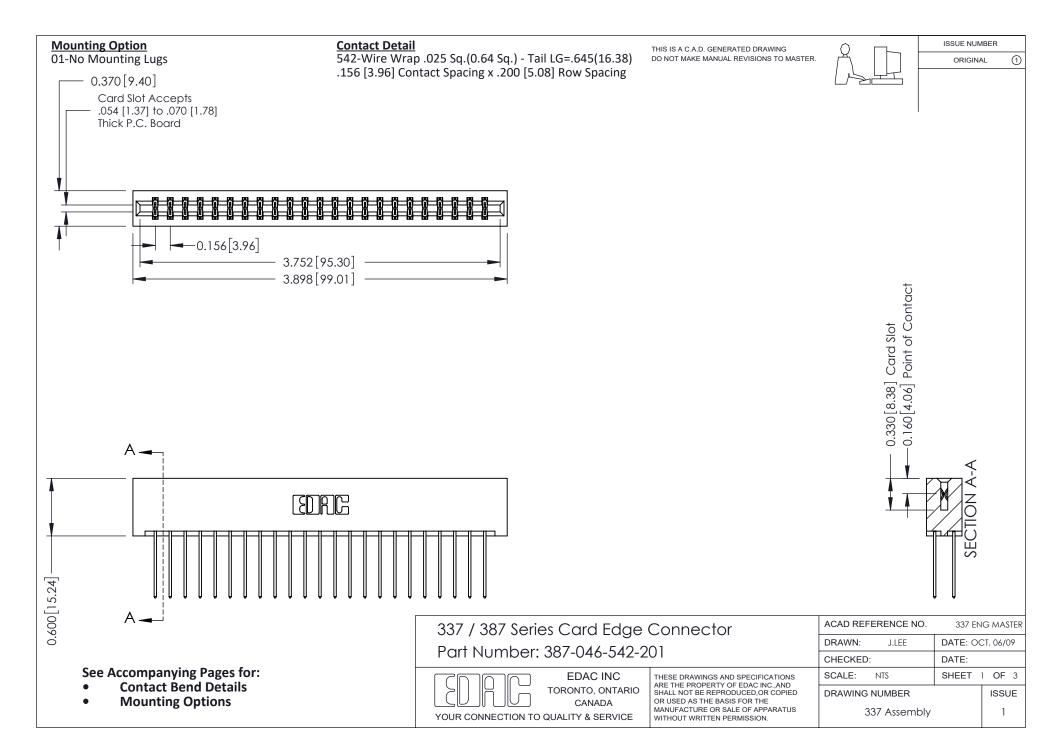

ISSUE NUMBER

ORIGINAL

1

| 337 / 387 Series Card Edge Connector<br>Contact Bend Detail           |                                                                                                                                                                                                  | ACAD REFERENCE NO. 337 E |                  | G MASTER      |
|-----------------------------------------------------------------------|--------------------------------------------------------------------------------------------------------------------------------------------------------------------------------------------------|--------------------------|------------------|---------------|
|                                                                       |                                                                                                                                                                                                  | DRAWN: J.LEE             | DATE: OCT. 06/09 |               |
|                                                                       |                                                                                                                                                                                                  | CHECKED: DATE:           |                  |               |
| EDAC INC TORONTO, ONTARIO CANADA YOUR CONNECTION TO QUALITY & SERVICE | THESE DRAWINGS AND SPECIFICATIONS ARE THE PROPERTY OF EDAC INC.,AND SHALL NOT BE REPRODUCED, OR COPIED OR USED AS THE BASIS FOR THE MANUFACTURE OR SALE OF APPARATUS WITHOUT WRITTEN PERMISSION. | SCALE: NTS               | SHEET            | 2 <b>OF</b> 3 |
|                                                                       |                                                                                                                                                                                                  | DRAWING NUMBER           |                  | ISSUE         |
|                                                                       |                                                                                                                                                                                                  | 337 Assembly             |                  | 1             |