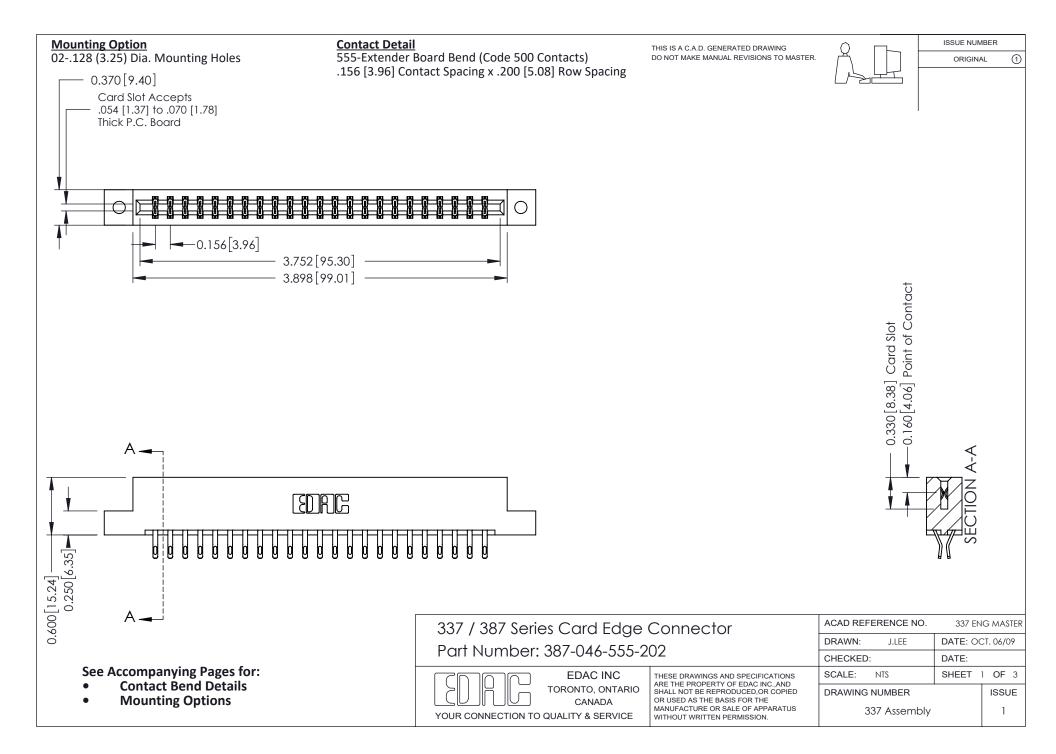

ISSUE NUMBER

ORIGINAL

1

| 337 / 387 Series Card Edge Connector<br>Contact Bend Detail           |                                                                                                                                                                                                  | ACAD REFERENCE NO. 337 E |                  | G MASTER      |
|-----------------------------------------------------------------------|--------------------------------------------------------------------------------------------------------------------------------------------------------------------------------------------------|--------------------------|------------------|---------------|
|                                                                       |                                                                                                                                                                                                  | DRAWN: J.LEE             | DATE: OCT. 06/09 |               |
|                                                                       |                                                                                                                                                                                                  | CHECKED: DATE:           |                  |               |
| EDAC INC TORONTO, ONTARIO CANADA YOUR CONNECTION TO QUALITY & SERVICE | THESE DRAWINGS AND SPECIFICATIONS ARE THE PROPERTY OF EDAC INC.,AND SHALL NOT BE REPRODUCED, OR COPIED OR USED AS THE BASIS FOR THE MANUFACTURE OR SALE OF APPARATUS WITHOUT WRITTEN PERMISSION. | SCALE: NTS               | SHEET            | 2 <b>OF</b> 3 |
|                                                                       |                                                                                                                                                                                                  | DRAWING NUMBER           |                  | ISSUE         |
|                                                                       |                                                                                                                                                                                                  | 337 Assembly             |                  | 1             |