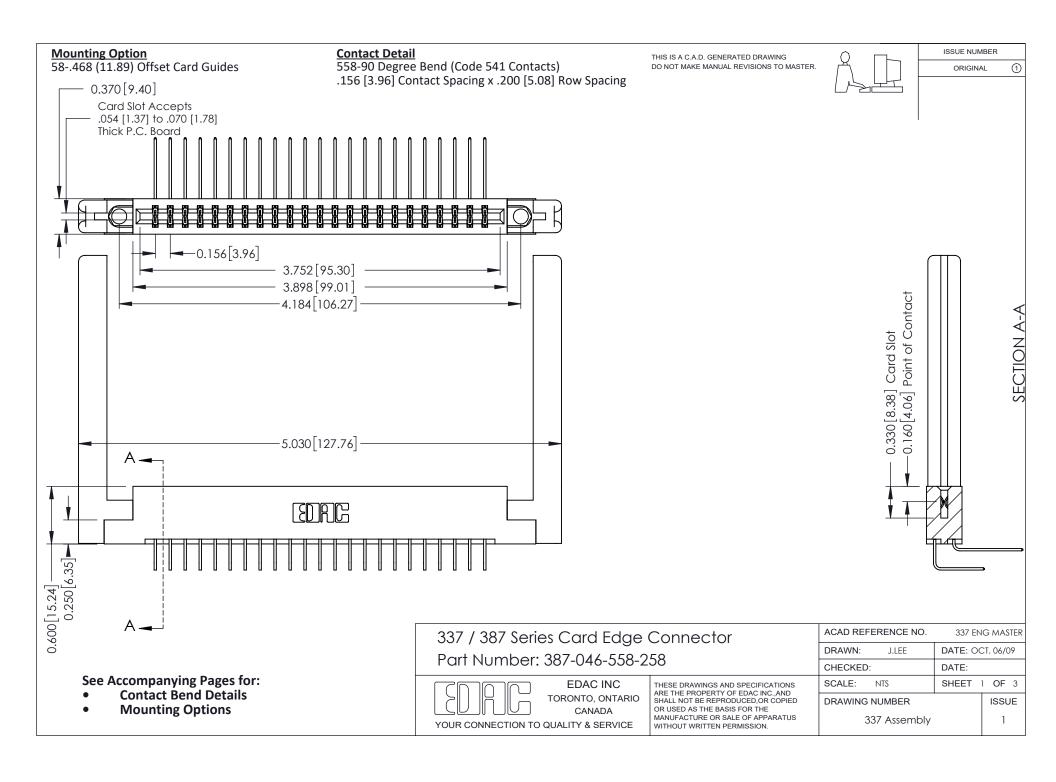

ISSUE NUMBER

ORIGINAL

1



| 337 / 387 Series Card Edge Connector<br>Contact Bend Detail           |                                                                                                                                                                                                  | ACAD REFERENCE NO. 337 E |                  | G MASTER      |
|-----------------------------------------------------------------------|--------------------------------------------------------------------------------------------------------------------------------------------------------------------------------------------------|--------------------------|------------------|---------------|
|                                                                       |