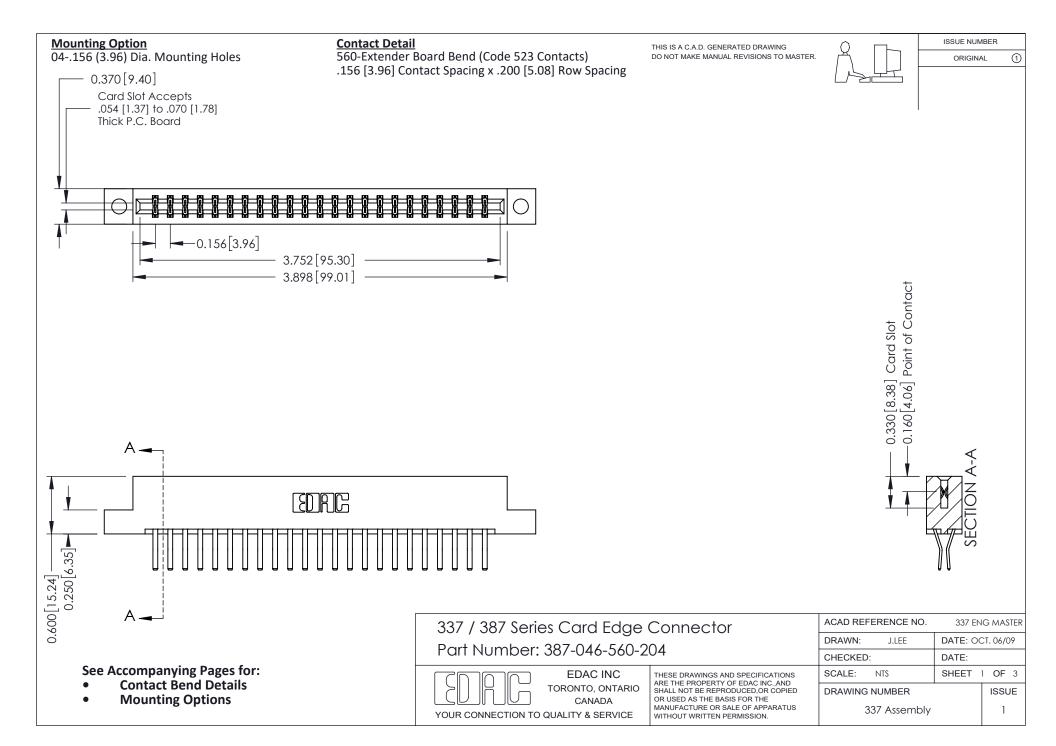

ISSUE NUMBER

ORIGINAL

1



| 337 / 387 Series Card Edge Connector<br>Contact Bend Detail           |                                                                                                                                                                                                  | ACAD REFERENCE NO. 337 E |                  | G MASTER      |
|-----------------------------------------------------------------------|--------------------------------------------------------------------------------------------------------------------------------------------------------------------------------------------------|--------------------------|------------------|---------------|
|                                                                       |