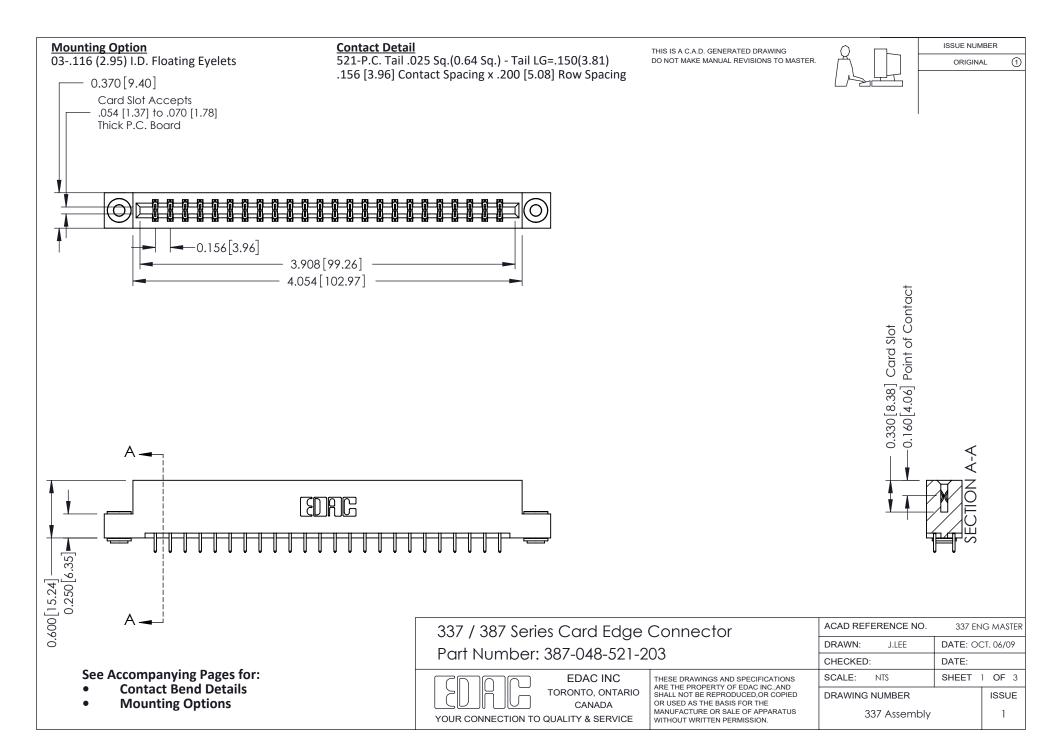

ISSUE NUMBER

ORIGINAL

1



| 337 / 387 Series Card Edge Connector<br>Contact Bend Detail           |                                                                                                                                                                                                  | ACAD REFERENCE NO. 337 E |                  | G MASTER      |
|-----------------------------------------------------------------------|--------------------------------------------------------------------------------------------------------------------------------------------------------------------------------------------------|--------------------------|------------------|---------------|
|                                                                       |