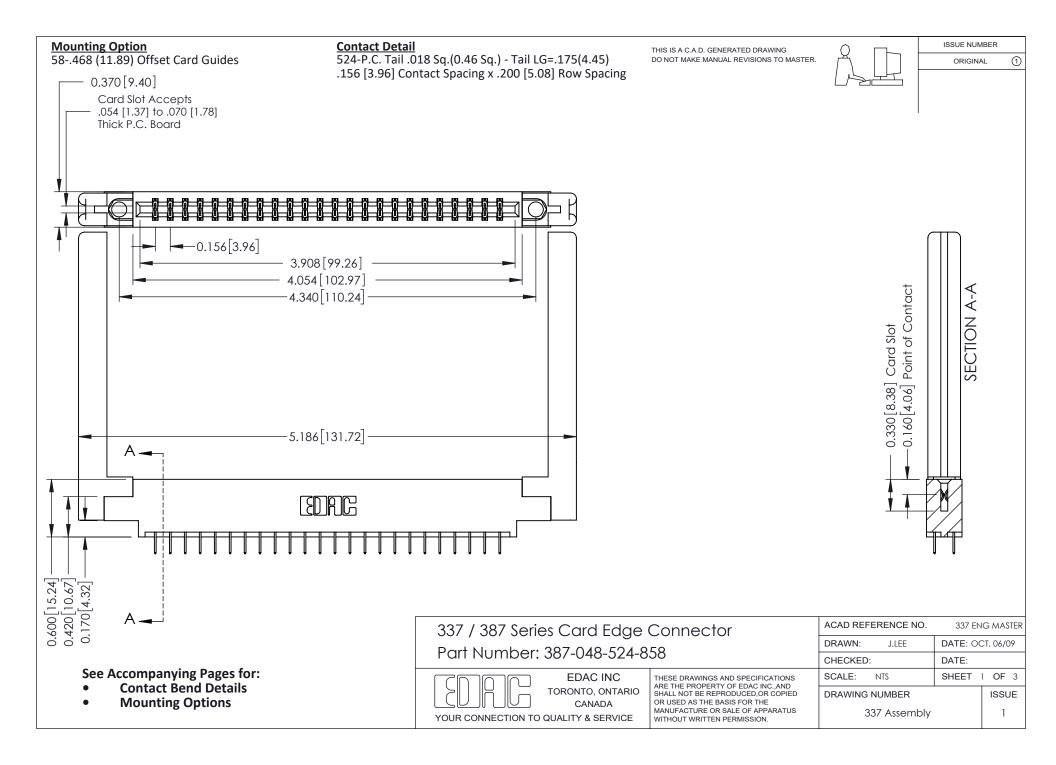

ISSUE NUMBER

ORIGINAL

1

| 337 / 387 Series Card Edge Connector<br>Contact Bend Detail           |                                                                                                                                                                                                  | ACAD REFERENCE NO. 337 E |                  | G MASTER      |
|-----------------------------------------------------------------------|--------------------------------------------------------------------------------------------------------------------------------------------------------------------------------------------------|--------------------------|------------------|---------------|
|                                                                       |                                                                                                                                                                                                  | DRAWN: J.LEE             | DATE: OCT. 06/09 |               |
|                                                                       |                                                                                                                                                                                                  | CHECKED: DATE:           |                  |               |
| EDAC INC TORONTO, ONTARIO CANADA YOUR CONNECTION TO QUALITY & SERVICE | THESE DRAWINGS AND SPECIFICATIONS ARE THE PROPERTY OF EDAC INC.,AND SHALL NOT BE REPRODUCED, OR COPIED OR USED AS THE BASIS FOR THE MANUFACTURE OR SALE OF APPARATUS WITHOUT WRITTEN PERMISSION. | SCALE: NTS               | SHEET            | 2 <b>OF</b> 3 |
|                                                                       |                                                                                                                                                                                                  | DRAWING NUMBER           |                  | ISSUE         |
|                                                                       |                                                                                                                                                                                                  | 337 Assembly             |                  | 1             |