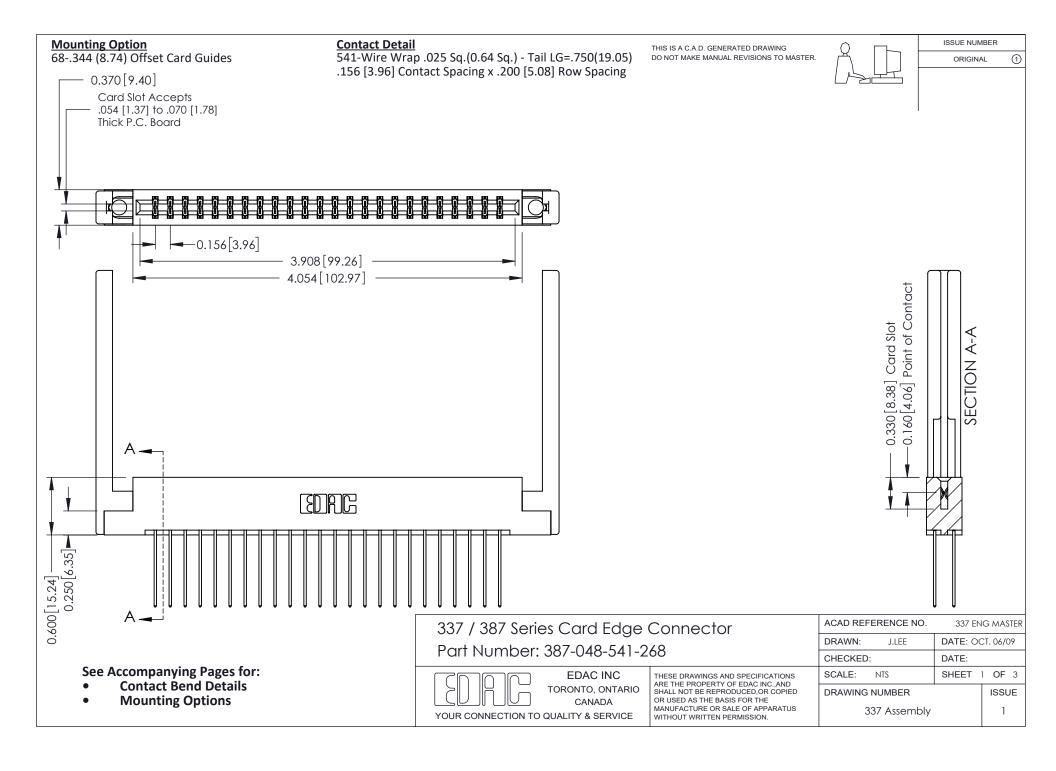

ISSUE NUMBER

ORIGINAL

1



| 337 / 387 Series Card Edge Connector<br>Contact Bend Detail           |                                                                                                                                                                                                  | ACAD REFERENCE NO. 337 E |                  | G MASTER      |
|-----------------------------------------------------------------------|--------------------------------------------------------------------------------------------------------------------------------------------------------------------------------------------------|--------------------------|------------------|---------------|
|                                                                       |