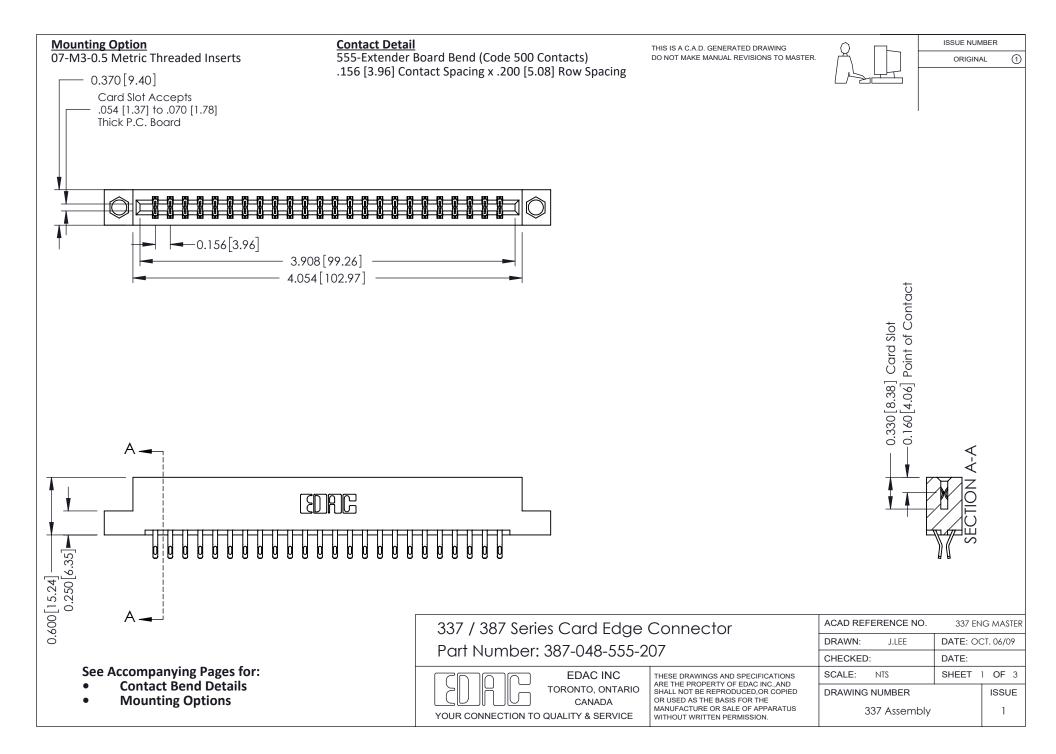

ISSUE NUMBER

ORIGINAL

1

| 337 / 387 Series Card Edge Connector<br>Contact Bend Detail           |                                                                                                                                                                                                  | ACAD REFERENCE NO. 337 E |                  | G MASTER      |
|-----------------------------------------------------------------------|--------------------------------------------------------------------------------------------------------------------------------------------------------------------------------------------------|--------------------------|------------------|---------------|
|                                                                       |                                                                                                                                                                                                  | DRAWN: J.LEE             | DATE: OCT. 06/09 |               |
|                                                                       |                                                                                                                                                                                                  | CHECKED: DATE:           |                  |               |
| EDAC INC TORONTO, ONTARIO CANADA YOUR CONNECTION TO QUALITY & SERVICE | THESE DRAWINGS AND SPECIFICATIONS ARE THE PROPERTY OF EDAC INC.,AND SHALL NOT BE REPRODUCED, OR COPIED OR USED AS THE BASIS FOR THE MANUFACTURE OR SALE OF APPARATUS WITHOUT WRITTEN PERMISSION. | SCALE: NTS               | SHEET            | 2 <b>OF</b> 3 |
|                                                                       |                                                                                                                                                                                                  | DRAWING NUMBER           |                  | ISSUE         |
|                                                                       |                                                                                                                                                                                                  | 337 Assembly             |                  | 1             |