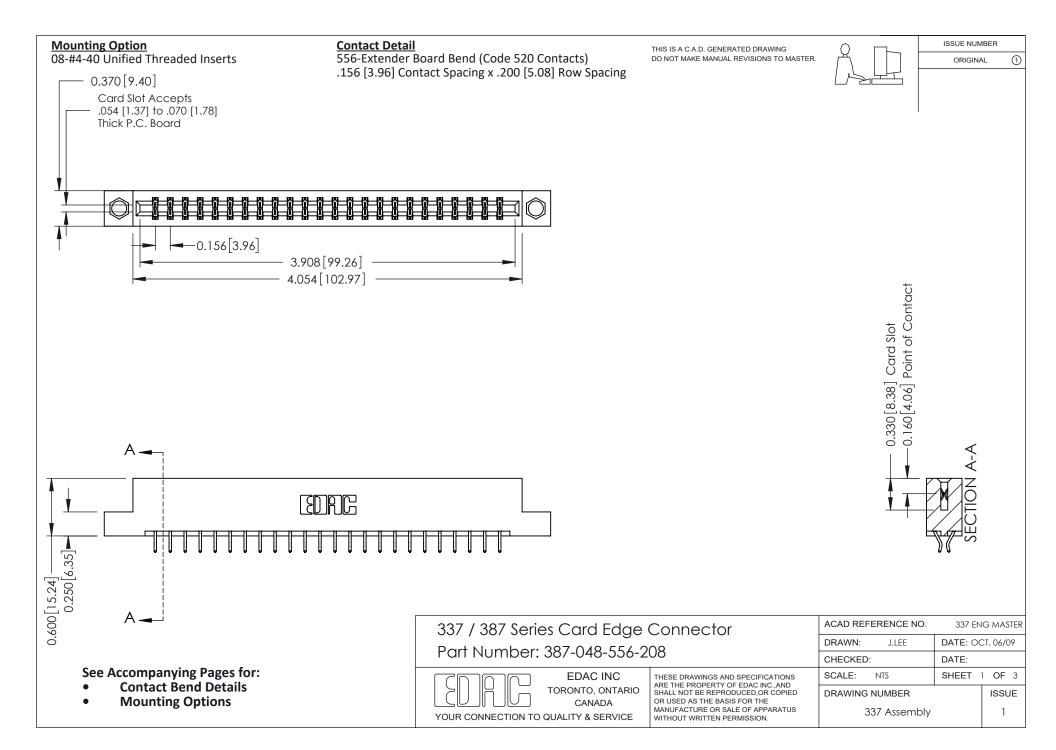

ISSUE NUMBER

ORIGINAL

1

| 337 / 387 Series Card Edge Connector<br>Contact Bend Detail           |                                                                                                                                                                                                  | ACAD REFERENCE NO. 337 E |                  | G MASTER      |
|-----------------------------------------------------------------------|--------------------------------------------------------------------------------------------------------------------------------------------------------------------------------------------------|--------------------------|------------------|---------------|
|                                                                       |                                                                                                                                                                                                  | DRAWN: J.LEE             | DATE: OCT. 06/09 |               |
|                                                                       |                                                                                                                                                                                                  | CHECKED: DATE:           |                  |               |
| EDAC INC TORONTO, ONTARIO CANADA YOUR CONNECTION TO QUALITY & SERVICE | THESE DRAWINGS AND SPECIFICATIONS ARE THE PROPERTY OF EDAC INC.,AND SHALL NOT BE REPRODUCED, OR COPIED OR USED AS THE BASIS FOR THE MANUFACTURE OR SALE OF APPARATUS WITHOUT WRITTEN PERMISSION. | SCALE: NTS               | SHEET            | 2 <b>OF</b> 3 |
|                                                                       |                                                                                                                                                                                                  | DRAWING NUMBER           |                  | ISSUE         |
|                                                                       |                                                                                                                                                                                                  | 337 Assembly             |                  | 1             |