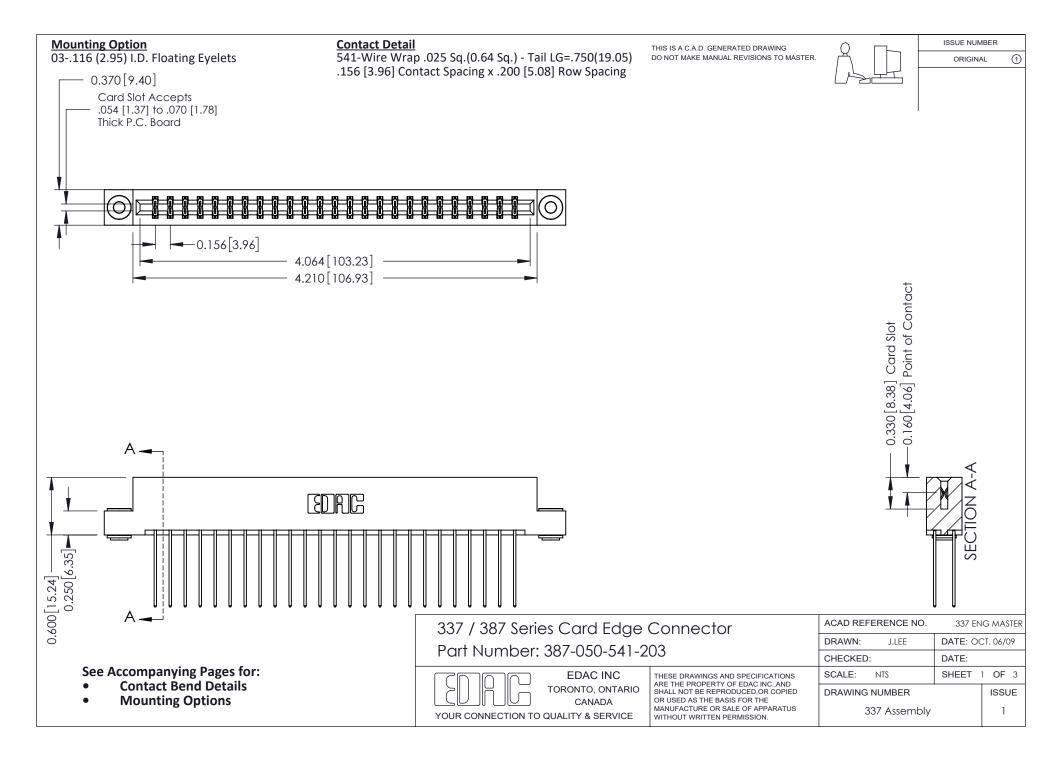

ISSUE NUMBER

ORIGINAL

1



| 337 / 387 Series Card Edge Connector<br>Contact Bend Detail           |                                                                                                                                                                                                  | ACAD REFERENCE NO. 337 E |                  | G MASTER      |
|-----------------------------------------------------------------------|--------------------------------------------------------------------------------------------------------------------------------------------------------------------------------------------------|--------------------------|------------------|---------------|
|                                                                       |