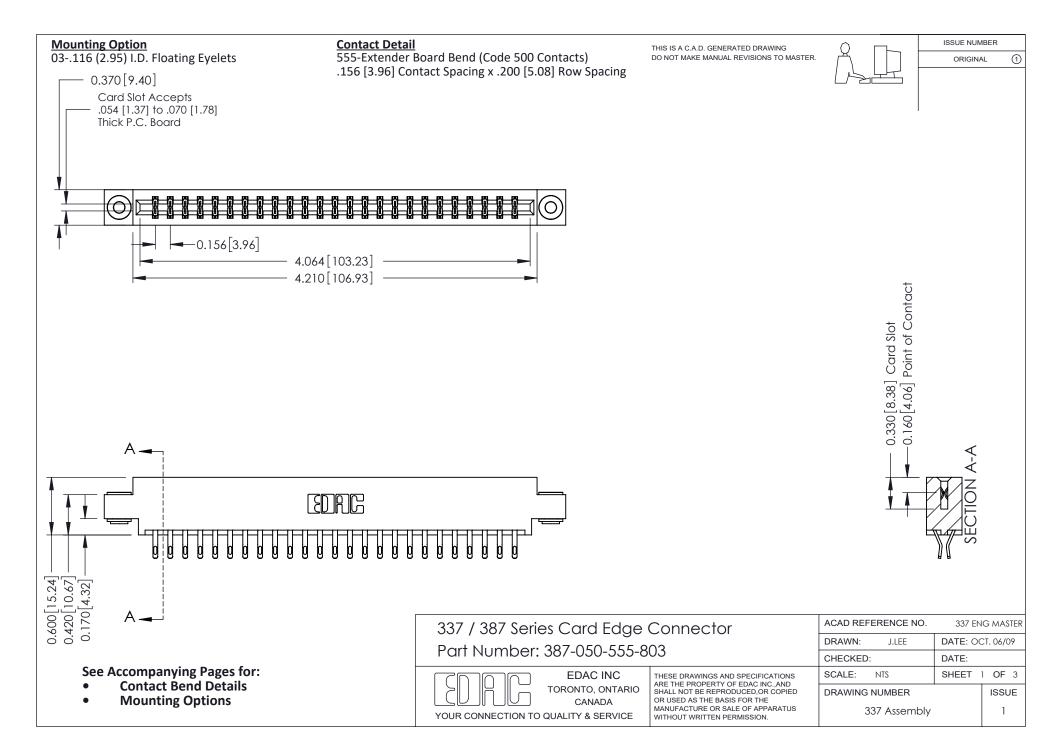

ISSUE NUMBER

ORIGINAL

1

| 337 / 387 Series Card Edge Connector<br>Contact Bend Detail           |                                                                                                                                                                                                  | ACAD REFERENCE NO. 337 E |                  | G MASTER      |
|-----------------------------------------------------------------------|--------------------------------------------------------------------------------------------------------------------------------------------------------------------------------------------------|--------------------------|------------------|---------------|
|                                                                       |                                                                                                                                                                                                  | DRAWN: J.LEE             | DATE: OCT. 06/09 |               |
|                                                                       |                                                                                                                                                                                                  | CHECKED: DATE:           |                  |               |
| EDAC INC TORONTO, ONTARIO CANADA YOUR CONNECTION TO QUALITY & SERVICE | THESE DRAWINGS AND SPECIFICATIONS ARE THE PROPERTY OF EDAC INC.,AND SHALL NOT BE REPRODUCED, OR COPIED OR USED AS THE BASIS FOR THE MANUFACTURE OR SALE OF APPARATUS WITHOUT WRITTEN PERMISSION. | SCALE: NTS               | SHEET            | 2 <b>OF</b> 3 |
|                                                                       |                                                                                                                                                                                                  | DRAWING NUMBER           |                  | ISSUE         |
|                                                                       |                                                                                                                                                                                                  | 337 Assembly             |                  | 1             |