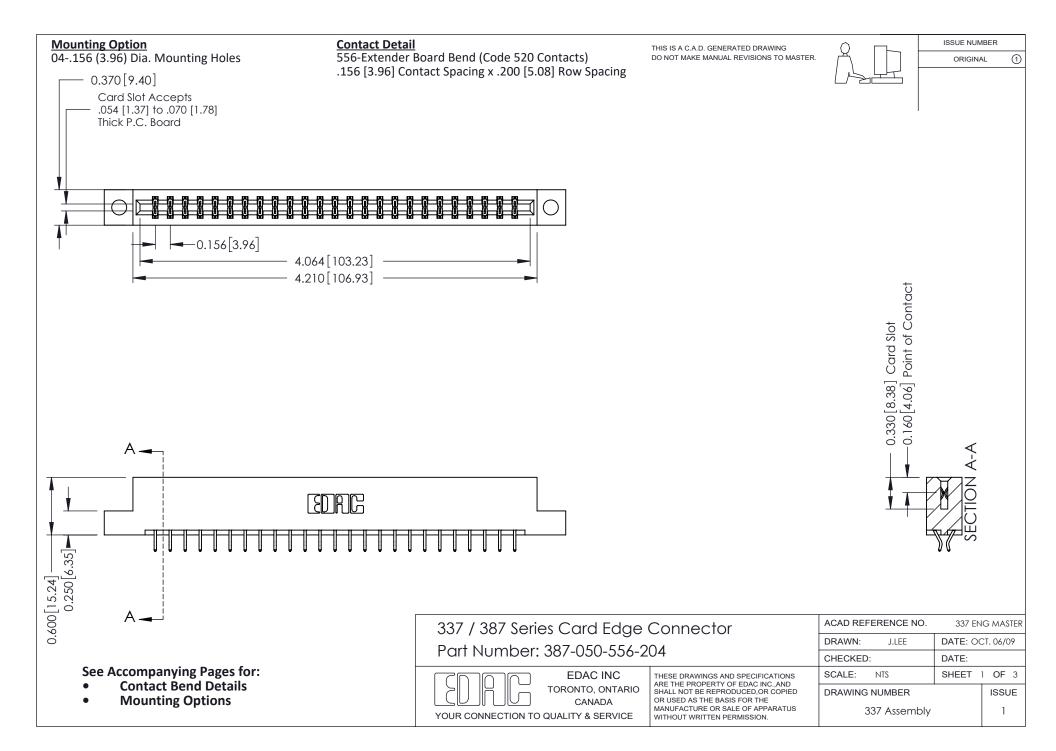

ISSUE NUMBER

ORIGINAL

1

| 337 / 387 Series Card Edge Connector<br>Contact Bend Detail           |                                                                                                                                                                                                  | ACAD REFERENCE NO. 337 E |                  | G MASTER      |
|-----------------------------------------------------------------------|--------------------------------------------------------------------------------------------------------------------------------------------------------------------------------------------------|--------------------------|------------------|---------------|
|                                                                       |                                                                                                                                                                                                  | DRAWN: J.LEE             | DATE: OCT. 06/09 |               |
|                                                                       |                                                                                                                                                                                                  | CHECKED: DATE:           |                  |               |
| EDAC INC TORONTO, ONTARIO CANADA YOUR CONNECTION TO QUALITY & SERVICE | THESE DRAWINGS AND SPECIFICATIONS ARE THE PROPERTY OF EDAC INC.,AND SHALL NOT BE REPRODUCED, OR COPIED OR USED AS THE BASIS FOR THE MANUFACTURE OR SALE OF APPARATUS WITHOUT WRITTEN PERMISSION. | SCALE: NTS               | SHEET            | 2 <b>OF</b> 3 |
|                                                                       |                                                                                                                                                                                                  | DRAWING NUMBER           |                  | ISSUE         |
|                                                                       |                                                                                                                                                                                                  | 337 Assembly             |                  | 1             |