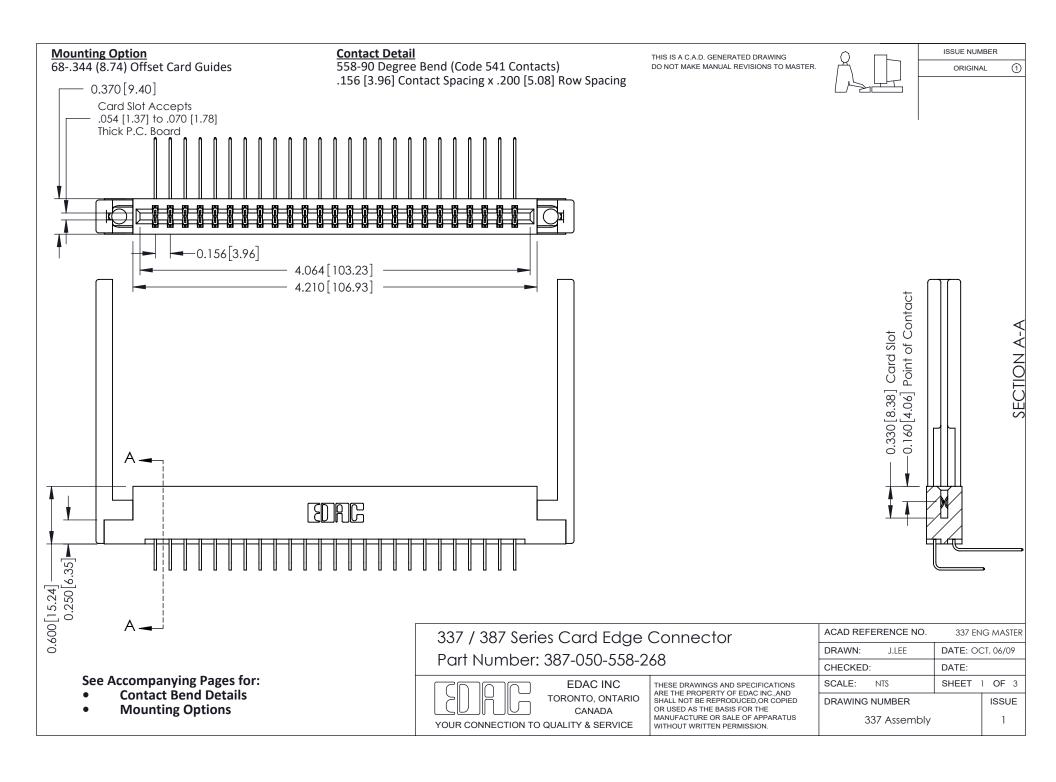

ISSUE NUMBER

ORIGINAL

1



| 337 / 387 Series Card Edge Connector<br>Contact Bend Detail           |                                                                                                                                                                                                  | ACAD REFERENCE NO. 337 E |                  | G MASTER      |
|-----------------------------------------------------------------------|--------------------------------------------------------------------------------------------------------------------------------------------------------------------------------------------------|--------------------------|------------------|---------------|
|                                                                       |