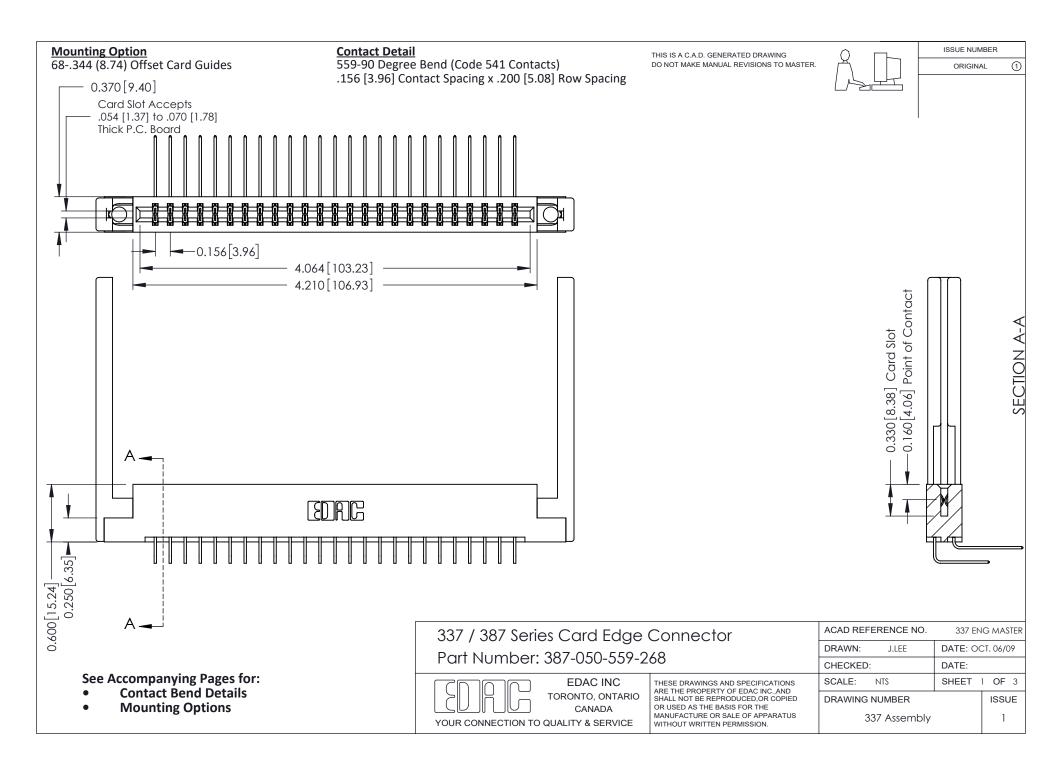

ISSUE NUMBER

ORIGINAL

1

| 337 / 387 Series Card Edge Connector<br>Contact Bend Detail           |                                                                                                                                                                                                  | ACAD REFERENCE NO. 337 E |                  | G MASTER      |
|-----------------------------------------------------------------------|--------------------------------------------------------------------------------------------------------------------------------------------------------------------------------------------------|--------------------------|------------------|---------------|
|                                                                       |                                                                                                                                                                                                  | DRAWN: J.LEE             | DATE: OCT. 06/09 |               |
|                                                                       |                                                                                                                                                                                                  | CHECKED: DATE:           |                  |               |
| EDAC INC TORONTO, ONTARIO CANADA YOUR CONNECTION TO QUALITY & SERVICE | THESE DRAWINGS AND SPECIFICATIONS ARE THE PROPERTY OF EDAC INC.,AND SHALL NOT BE REPRODUCED, OR COPIED OR USED AS THE BASIS FOR THE MANUFACTURE OR SALE OF APPARATUS WITHOUT WRITTEN PERMISSION. | SCALE: NTS               | SHEET            | 2 <b>OF</b> 3 |
|                                                                       |                                                                                                                                                                                                  | DRAWING NUMBER           |                  | ISSUE         |
|                                                                       |                                                                                                                                                                                                  | 337 Assembly             |                  | 1             |