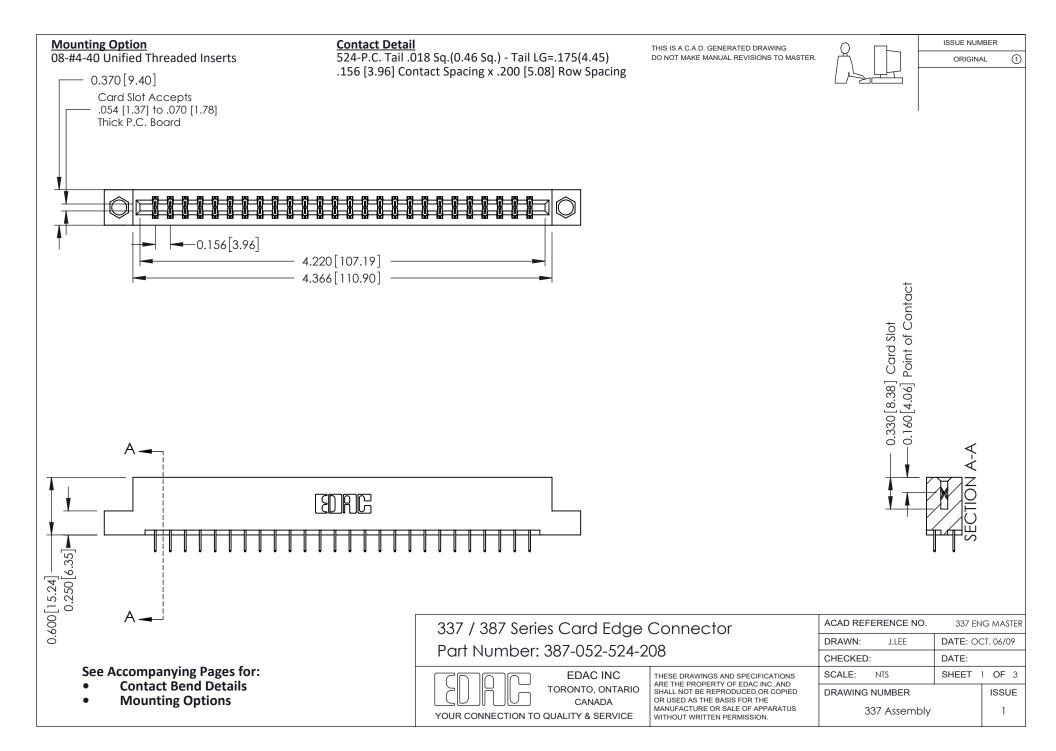

ISSUE NUMBER

ORIGINAL

1



| 337 / 387 Series Card Edge Connector<br>Contact Bend Detail           |                                                                                                                                                                                                  | ACAD REFERENCE NO. 337 E |                  | G MASTER      |
|-----------------------------------------------------------------------|--------------------------------------------------------------------------------------------------------------------------------------------------------------------------------------------------|--------------------------|------------------|---------------|
|                                                                       |