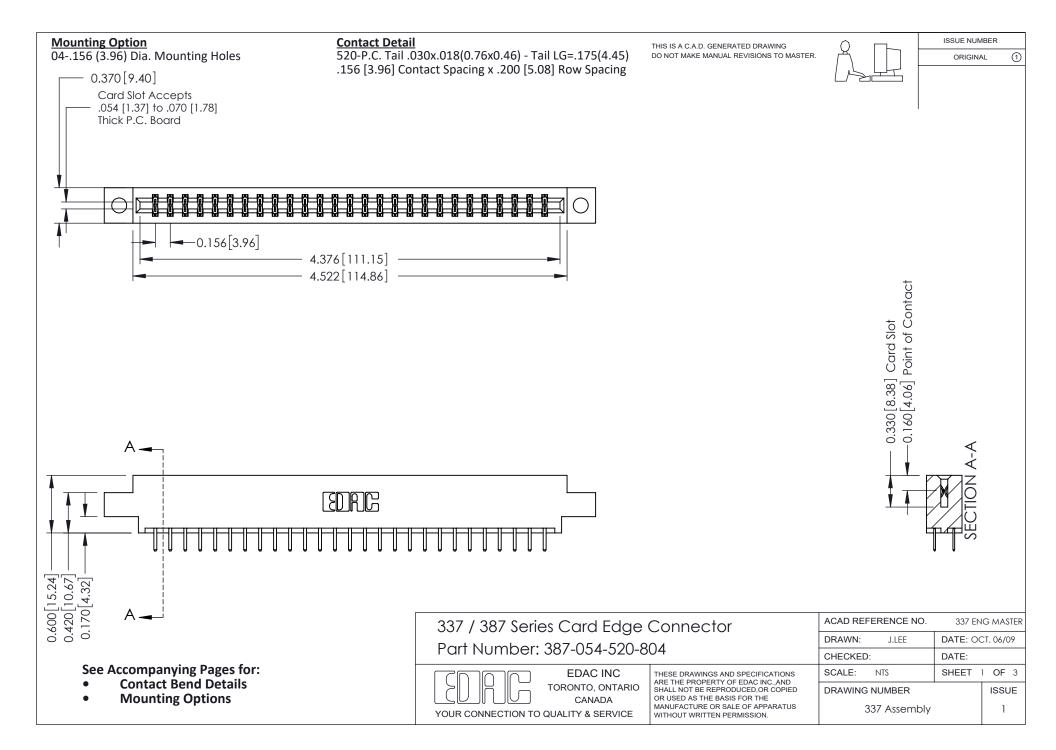

ISSUE NUMBER

ORIGINAL

1



| 337 / 387 Series Card Edge Connector<br>Contact Bend Detail           |                                                                                                                                                                                                  | ACAD REFERENCE NO. 337 E |                  | G MASTER      |
|-----------------------------------------------------------------------|--------------------------------------------------------------------------------------------------------------------------------------------------------------------------------------------------|--------------------------|------------------|---------------|
|                                                                       |