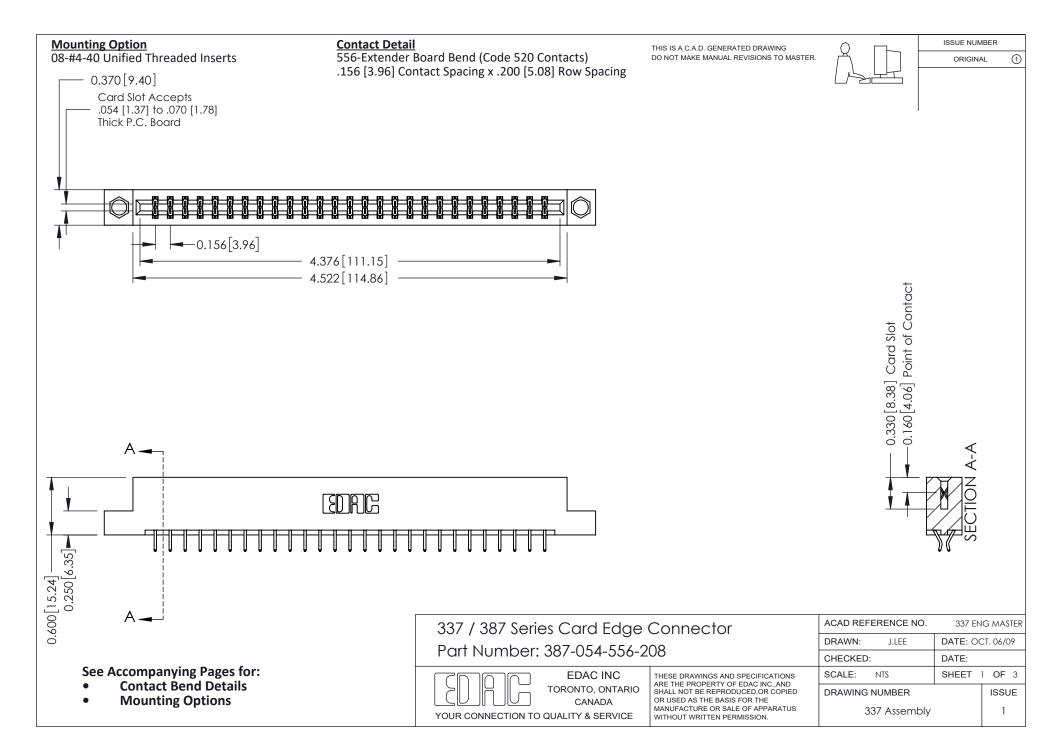

ISSUE NUMBER

ORIGINAL

1



| 337 / 387 Series Card Edge Connector<br>Contact Bend Detail           |                                                                                                                                                                                                  | ACAD REFERENCE NO. 337 E |                  | G MASTER      |
|-----------------------------------------------------------------------|--------------------------------------------------------------------------------------------------------------------------------------------------------------------------------------------------|--------------------------|------------------|---------------|
|                                                                       |