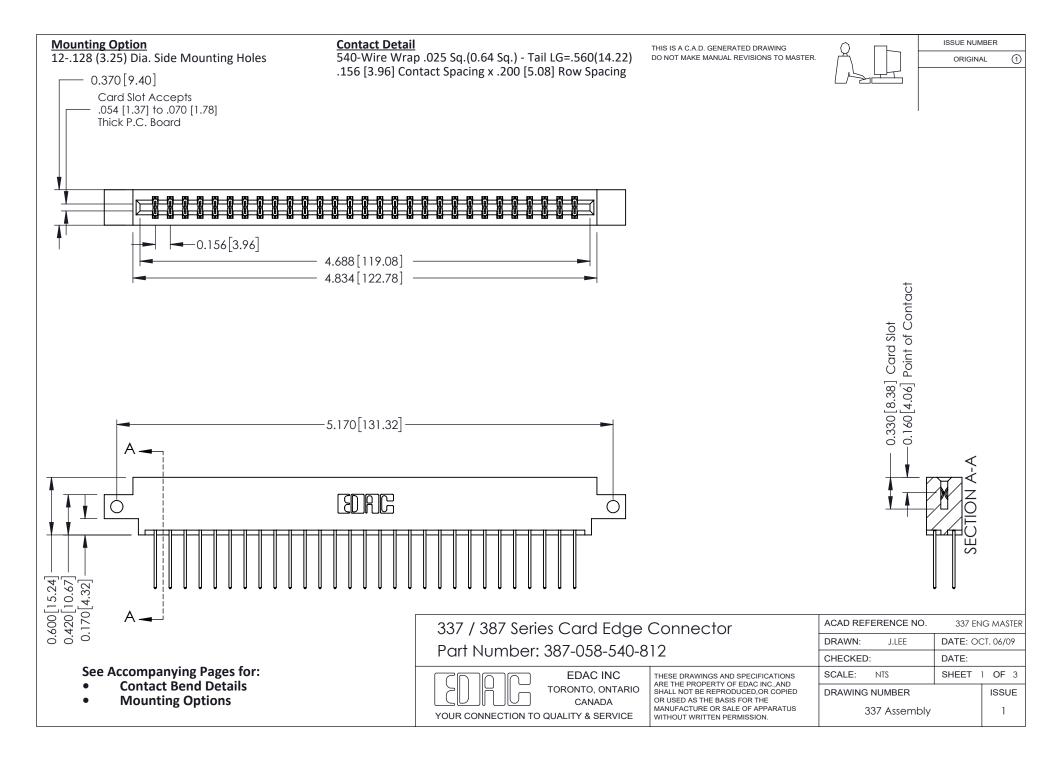

ISSUE NUMBER

ORIGINAL

1



| 337 / 387 Series Card Edge Connector<br>Contact Bend Detail           |                                                                                                                                                                                                  | ACAD REFERENCE NO. 337 E |                  | G MASTER      |
|-----------------------------------------------------------------------|--------------------------------------------------------------------------------------------------------------------------------------------------------------------------------------------------|--------------------------|------------------|---------------|
|                                                                       |