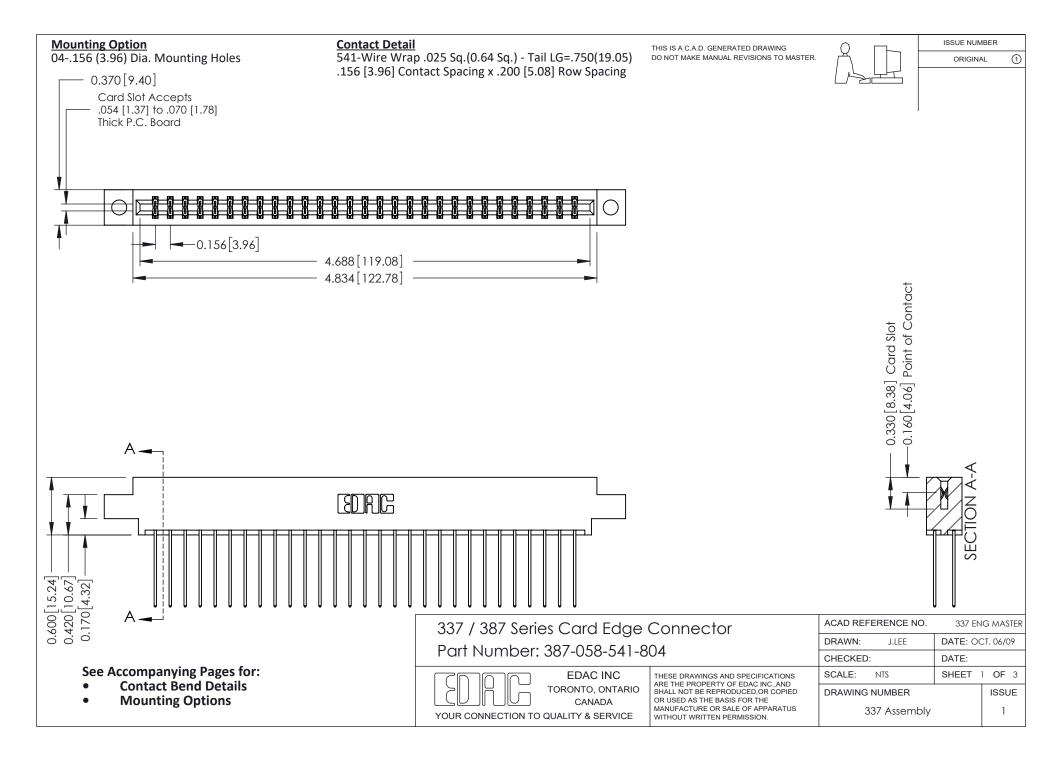

ISSUE NUMBER

ORIGINAL

1

| 337 / 387 Series Card Edge Connector<br>Contact Bend Detail           |                                                                                                                                                                                                  | ACAD REFERENCE NO. 337 E |                  | G MASTER      |
|-----------------------------------------------------------------------|--------------------------------------------------------------------------------------------------------------------------------------------------------------------------------------------------|--------------------------|------------------|---------------|
|                                                                       |                                                                                                                                                                                                  | DRAWN: J.LEE             | DATE: OCT. 06/09 |               |
|                                                                       |                                                                                                                                                                                                  | CHECKED: DATE:           |                  |               |
| EDAC INC TORONTO, ONTARIO CANADA YOUR CONNECTION TO QUALITY & SERVICE | THESE DRAWINGS AND SPECIFICATIONS ARE THE PROPERTY OF EDAC INC.,AND SHALL NOT BE REPRODUCED, OR COPIED OR USED AS THE BASIS FOR THE MANUFACTURE OR SALE OF APPARATUS WITHOUT WRITTEN PERMISSION. | SCALE: NTS               | SHEET            | 2 <b>OF</b> 3 |
|                                                                       |                                                                                                                                                                                                  | DRAWING NUMBER           |                  | ISSUE         |
|                                                                       |                                                                                                                                                                                                  | 337 Assembly             |                  | 1             |